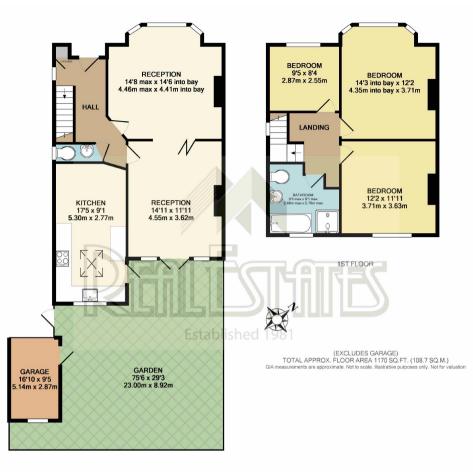

This bright and spacious house comprises through lounge/dining room, fitted kitchen/breakfast room, guest cloakroom, 3 bedrooms, family bathroom/wc, garage via shared driveway and south-west facing rear garden.

## POTENTIAL TO EXTEND (stpp)

GROUND FLOOR

**Woodside Park office:** 14/14a Sussex Ring, Woodside Park, London N12 7HX e : info@realestates-wsp.co.uk

: 020 8445 6387

f : 020 8445 4492

w : www.realestates-wsp.co.uk