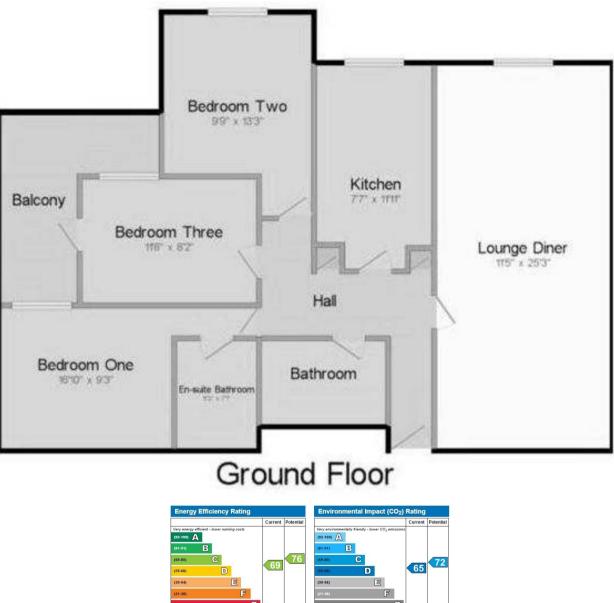

Garden Court, Woodside Park Offers in excess of £450,000

\*\* CHAIN FREE \*\* A well presented 3 BEDROOM GROUND FLOOR purpose built flat benefiting from a master bedroom with EN SUITE BATHROOM, 25' lounge/diner, family bathroom, BALCONY, GARAGE, LIFT, double glazing and communal gardens.

Garden Court is conveniently situated close to Woodside Park NORTHERN LINE TUBE station and local shops.

Years Remaining: 123 Ground Rent: 180 Service Charge : 1450 pa

England & Wales

EU Directive 2002/91/EC