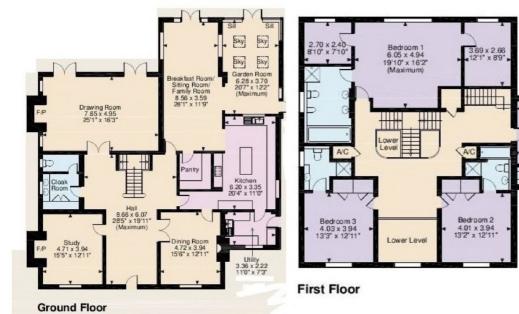

## **Totteridge Lane**, **Totteridge**

A substantial, modern Georgian style gated residence, conveniently situated for Totteridge & Whetstone Northern Line tube station and Whetstone High Road's multiple shopping facilities, restaurants and boutiques.

The superb accommodation includes a grand entrance hall with wishbone staircase, 3 reception rooms, garden room, study, kitchen, breakfast/family room, master bedroom with 2 dressing rooms and en suite bathroom, 5 further en suite bedrooms, luxury swimming pool complex, double garage with paved driveway and rear garden.