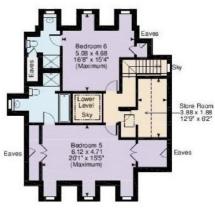

The superb accommodation includes a grand entrance hall with wishbone staircase, 3 reception rooms, garden room, study, kitchen, breakfast/family room, master bedroom with 2 dressing rooms and en suite bathroom, 5 further en suite bedrooms, luxury swimming pool complex, double garage with paved driveway and rear garden.

Second Floor

Bedroom 4 3.90 x 3.37 12'10" x 11'1 (Maximum)