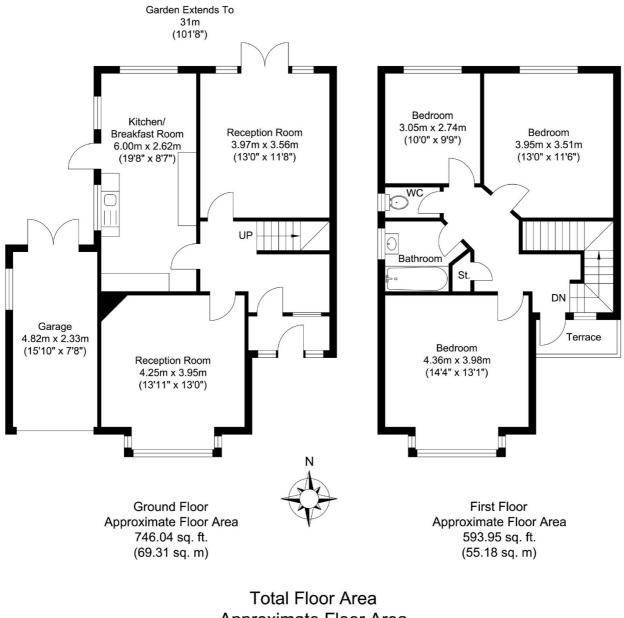

ENTRANCE HALL

**RECEPTION ROOM 13'11 x 13' (4.24m x 3.96m)** 

**RECEPTION ROOM 13' x 11'8 (3.96m x 3.56m)** 

KITCHEN/BREAKFAST ROOM 19'8 x 8'7 (5.99m x 2.62m)

**1ST FLOOR:** 

BEDROOM 14'4 x 13'1 (4.37m x 3.99m)

BEDROOM 13' x 11'6 (3.96m x 3.51m)

BEDROOM 10' x 9'9 (3.05m x 2.97m)

BATHROOM

SEPARATE WC

**EXTERIOR:** 

GARAGE 15'10 x 7'8 (4.83m x 2.34m)

**REAR GARDEN 101'8 (30.99m)** 

Viewing:

Total Floor Area Approximate Floor Area 1339.99 sq. ft. (124.49 sq. m)