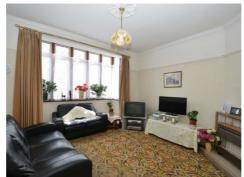

ENTRANCE HALL

**RECEPTION ROOM 13'11 x 13' (4.24m x 3.96m)** 

**RECEPTION ROOM 13' x 11'8 (3.96m x 3.56m)** 

KITCHEN/BREAKFAST ROOM 19'8 x 8'7 (5.99m x 2.62m)

**1ST FLOOR:** 

BEDROOM 14'4 x 13'1 (4.37m x 3.99m)