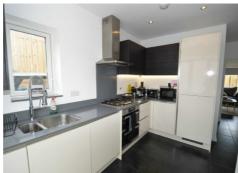

ENTRANCE HALL

**GUEST CLOAKROOM** 

**RECEPTION ROOM 13'10 x 13'4 (4.22m x 4.06m)**Door to garden

KITCHEN 12' max x 6'7 (3.66m max x 2.01m)

1ST FLOOR:

BEDROOM TWO 13'11 max x 9'8 max (4.24m max x 2.95m max)