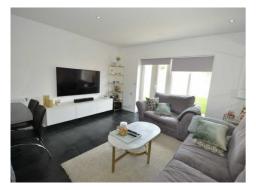

ENTRANCE HALL

**GUEST CLOAKROOM** 

**RECEPTION ROOM 13'10 x 13'4 (4.22m x 4.06m)**Door to garden

KITCHEN 12' max x 6'7 (3.66m max x 2.01m)

1ST FLOOR:

BEDROOM TWO 13'11 max x 9'8 max (4.24m max x 2.95m max)