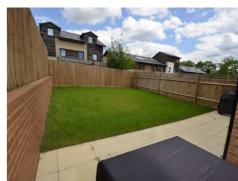

BEDROOM THREE 11'6 x 6'7 (3.51m x 2.01m)

**BATHROOM** 

2ND FLOOR:

MASTER BEDROOM 22'10 into bay x 10'3 max (6.96m into bay x 3.12m max)

EN SUITE SHOWER ROOM

**EXTERIOR:** 

REAR GARDEN 30'5 x 24'3 approx (9.27m x 7.39m approx)