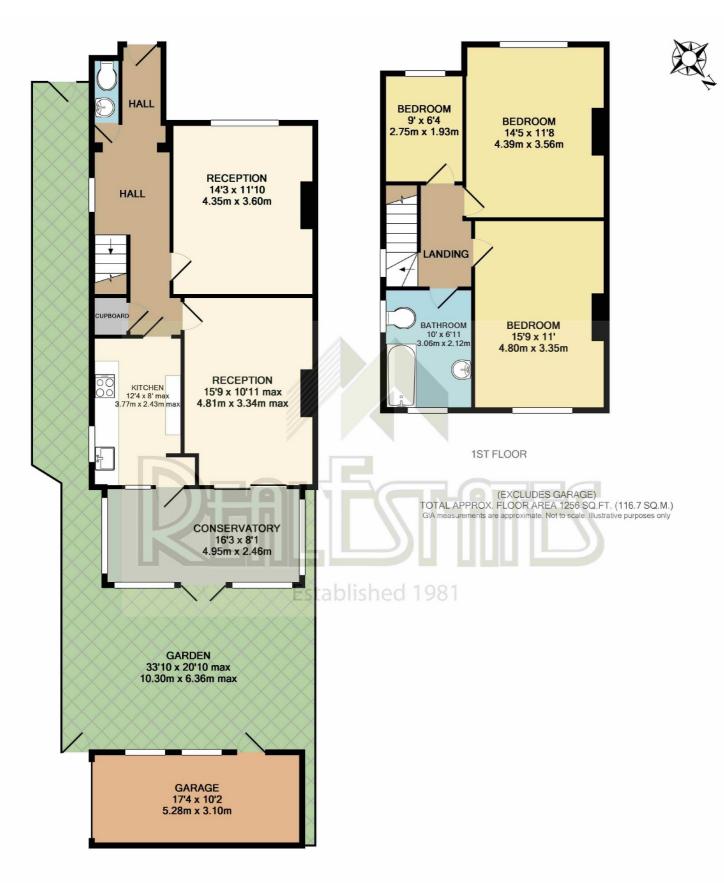

**ENTRANCE HALL** 

**GUEST CLOAKROOM** 

**RECEPTION 14'3 x 11'10 (4.34m x 3.61m)** 

**RECEPTION 15'9 x 10'11 max (4.80m x 3.33m max)** 

KITCHEN 12'4 x 8' max (3.76m x 2.44m max)

CONSERVATORY 16'3 x 8'1 (4.95m x 2.46m)

1ST FLOOR:

BEDROOM 15'9 x 11' (4.80m x 3.35m)

BEDROOM 14'5 x 11'8 (4.39m x 3.56m)

BEDROOM 9' x 6'4 (2.74m x 1.93m)

BATHROOM 10' x 6'11 (3.05m x 2.11m)

**EXTERIOR:** 

REAR GARDEN 33'10 x 20'10 max (10.31m x 6.35m max)

GARAGE 17'4 x 10'2 (5.28m x 3.10m)