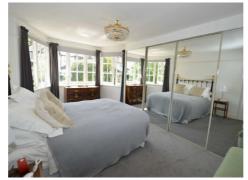

RECEPTION 13'1 x 11' (3.99m x 3.35m)

KITCHEN 9'8 x 8'2 (2.95m x 2.49m)

1ST FLOOR:

BEDROOM 16'1 into bay x 11'11 into cupbaord (4.90m into bay x 3.63m into cupbaord)

BEDROOM 13' x 11' into cupboard (3.96m x 3.35m into cupboard)