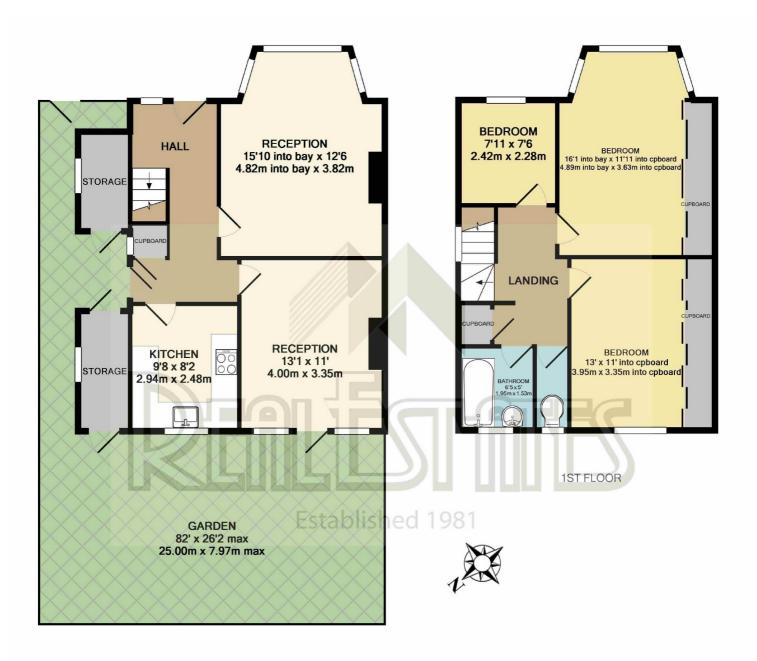

The property has potential to extend (stpp) and is being OFFERED CHAIN FREE.

Viewing is highly recommended via Sole Agent REAL ESTATES 020 8445 6387.

**ENTRANCE HALL** 

**RECEPTION 15'10** into bay x 12'6 (4.83m into bay x 3.81m)

RECEPTION 13'1 x 11' (3.99m x 3.35m)

KITCHEN 9'8 x 8'2 (2.95m x 2.49m)

1ST FLOOR:

BEDROOM 16'1 into bay x 11'11 into cupbaord (4.90m into bay x 3.63m into cupbaord)

BEDROOM 13' x 11' into cupboard (3.96m x 3.35m into cupboard)

BEDROOM 7'11 x 7'6 (2.41m x 2.29m)

**BATHROOM** 

SEPARATE WC

**EXTERIOR:** 

REAR GARDEN 82' x 26'2 max (24.99m x 7.98m max)

**GROUND FLOOR**