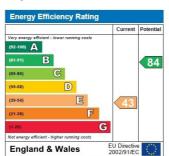

OM 13' x 11' into cupboard (3.96m x 3.35m into cupboard)

BEDROOM 7'11 x 7'6 (2.41m x 2.29m)

**BATHROOM** 

SEPARATE WC

**EXTERIOR:** 

REAR GARDEN 82' x 26'2 max (24.99m x 7.98m max)

## **Viewing:**

By prior appointment with the vendors agent Real Estates Tel: 020 8445 6387

You may download, store and use the material for your own personal use and research. You may not republish, retransmit, redistribute or otherwise make the material available to any party or make the same available on any website, online service or bulletin board of your own or of any other party or make the same available in hard copy or in any other media without the website owner's express prior written consent. The website owner's copyright must remain on all reproductions of material taken from this website.







**GROUND FLOOR**