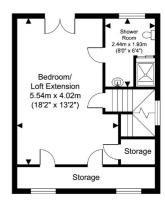

2ND FLOOR:

BEDROOM 18'2 x 13'2 (5.54m x 4.01m)

EN SUITE SHOWER ROOM

**EXTERIOR:** 

GARAGE 15'6 x 8'4 (4.72m x 2.54m)