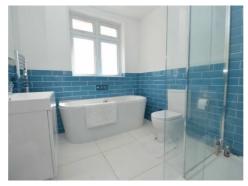

LIVING ROOM 15'4 x 11'11 (4.67m x 3.63m)

KITCHEN 23'4 x 19'1 (7.11m x 5.82m)

**1ST FLOOR:** 

BEDROOM 15'5 x 11'11 (4.70m x 3.63m)

BEDROOM 15'3 x 11' (4.65m x 3.35m)

BEDROOM 11'2 x 7'9 (3.40m x 2.36m)

FAMILY BATHROOM 9'3 x 7'10 (2.82m x 2.39m)

2ND FLOOR:

BEDROOM 18'2 x 13'2 (5.54m x 4.01m)

EN SUITE SHOWER ROOM

**EXTERIOR:** 

GARAGE 15'6 x 8'4 (4.72m x 2.54m)