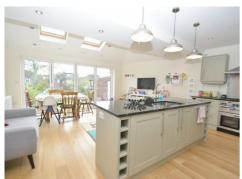

LIVING ROOM 15'4 x 11'11 (4.67m x 3.63m)

KITCHEN 23'4 x 19'1 (7.11m x 5.82m)

**1ST FLOOR:** 

BEDROOM 15'5 x 11'11 (4.70m x 3.63m)

BEDROOM 15'3 x 11' (4.65m x 3.35m)

BEDROOM 11'2 x 7'9 (3.40m x 2.36m)

FAMILY BATHROOM 9'3 x 7'10 (2.82m x 2.39m)