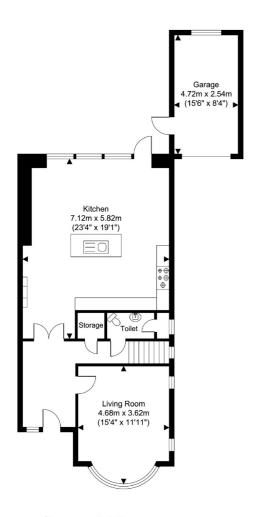

We anticipate high demand so would recommend viewing the property at your earliest convenience in order to avoid disappointment. Please contact our Totteridge office on 020 8445 3132.

ENTRANCE HALL

GUEST CLOAKROOM

LIVING ROOM 15'4 x 11'11 (4.67m x 3.63m)

KITCHEN 23'4 x 19'1 (7.11m x 5.82m)

**1ST FLOOR:** 

BEDROOM 15'5 x 11'11 (4.70m x 3.63m)

BEDROOM 15'3 x 11' (4.65m x 3.35m)

BEDROOM 11'2 x 7'9 (3.40m x 2.36m)

FAMILY BATHROOM 9'3 x 7'10 (2.82m x 2.39m)