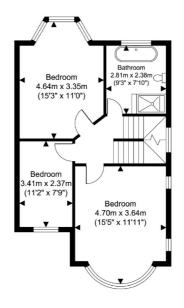

LIVING ROOM 15'4 x 11'11 (4.67m x 3.63m)

KITCHEN 23'4 x 19'1 (7.11m x 5.82m)

**1ST FLOOR:** 

BEDROOM 15'5 x 11'11 (4.70m x 3.63m)

BEDROOM 15'3 x 11' (4.65m x 3.35m)

BEDROOM 11'2 x 7'9 (3.40m x 2.36m)

FAMILY BATHROOM 9'3 x 7'10 (2.82m x 2.39m)