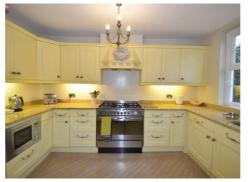

**ENTRANCE HALL** 

**GUEST CLOAKROOM** 

TV ROOM/STUDY 15'6 max x 9'4 max (4.72m max x 2.84m max)

KITCHEN/BREAKFAST ROOM 15' max x 12'2 (4.57m max x 3.71m)

**1ST FLOOR:** 

**RECEPTION 15'7 x 15'1 (4.75m x 4.60m)** 