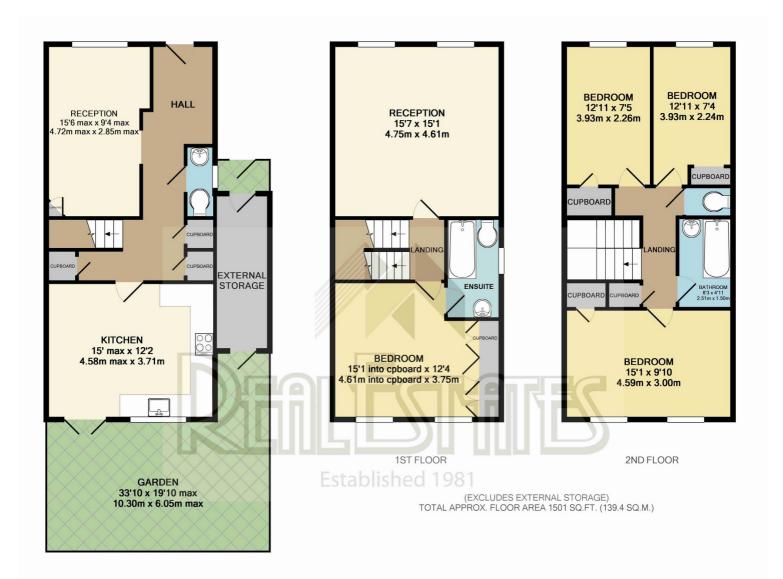

**ENTRANCE HALL** 

**GUEST CLOAKROOM** 

TV ROOM/STUDY 15'6 max x 9'4 max (4.72m max x 2.84m max)

KITCHEN/BREAKFAST ROOM 15' max x 12'2 (4.57m max x 3.71m)

**1ST FLOOR:** 

**RECEPTION 15'7 x 15'1 (4.75m x 4.60m)** 

BEDROOM 15'1 into cupboard x 12'4 (4.60m into cupboard x 3.76m)
With En Suite Bathroom.

2ND FLOOR:

BEDROOM 15'1 x 9'10 (4.60m x 3.00m)

BEDROOM 12'11 x 7'5 (3.94m x 2.26m)

BEDROOM 12'11 x 7'4 (3.94m x 2.24m)

FAMILY BATHROOM

SEPARATE WC

**EXTERIOR:** 

REAR GARDEN 33'10 x 19'10 max (10.31m x 6.05m max)

GROUND FLOOR