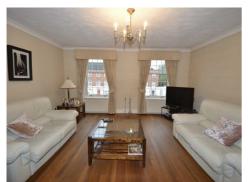

**ENTRANCE HALL** 

**GUEST CLOAKROOM** 

TV ROOM/STUDY 15'6 max x 9'4 max (4.72m max x 2.84m max)

KITCHEN/BREAKFAST ROOM 15' max x 12'2 (4.57m max x 3.71m)

**1ST FLOOR:** 

**RECEPTION 15'7 x 15'1 (4.75m x 4.60m)** 