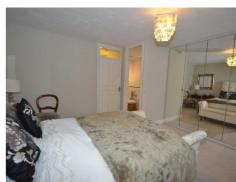

BEDROOM 15'1 into cupboard x 12'4 (4.60m into cupboard x 3.76m)
With En Suite Bathroom.

2ND FLOOR:

BEDROOM 15'1 x 9'10 (4.60m x 3.00m)

BEDROOM 12'11 x 7'5 (3.94m x 2.26m)

BEDROOM 12'11 x 7'4 (3.94m x 2.24m)