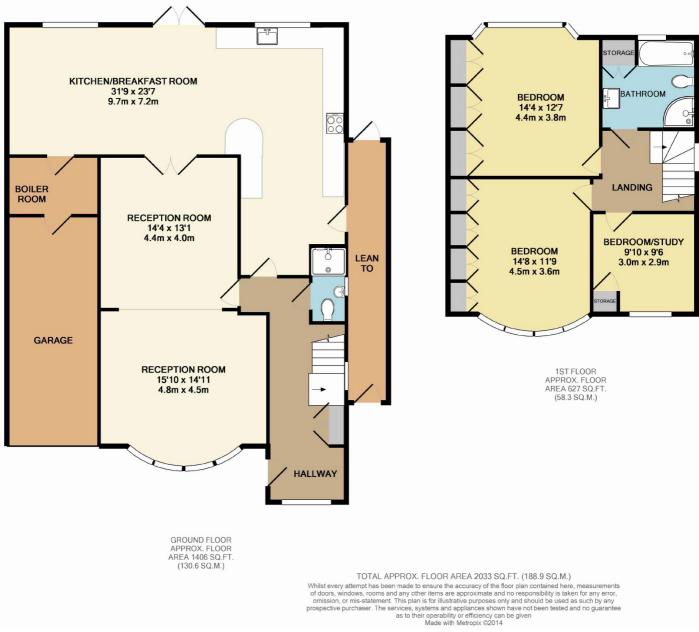

## Chiddingfold, Woodside Park

A 3 BEDROOM LINK-DETACHED HOUSE in this sought after cul-de-sac, convenient for local shops and Northern Line tube station, as well as being within the catchment area for Woodridge Primary School.

### \* THRU LOUNGE/DINING ROOM \* OPEN PLAN KITCHEN/BREAKFAST/FAMILY ROOM \* UTILITY ROOM \* GUEST CLOAKROOM \* 3 BEDROOMS \* BATHROOM \* GARAGE \* GARDEN \*