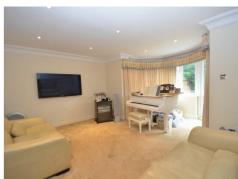

The property offers spacious, well proportioned accommodation including a bright hall leading to 2 receptions overlooking a south-west facing garden, a modern fitted kitchen with new appliances, utility room, guest cloakroom, separate utility room. Having recently been rewired, the garage comprises central heating and wood flooring with the space for two cars. To the 1st floor there is a master suite with fitted wardrobes and en suite bathroom with Jacuzzi bath and TV. The remaining 4 bedrooms are all good sizes, 2 of which have fitted wardrobes.

## Early viewing highly recommended.

SPACIOUS ENTRANCE HALL

**RECEPTION ROOM 17'3 x 15'6 (5.26m x 4.72m)** 

DINING ROOM 13'6 x 11'8 (4.11m x 3.56m)

KITCHEN 14'1 x 7'11 (4.29m x 2.41m)

**UTILITY ROOM** 

GUEST CLOAKROOM