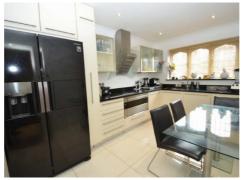

The property offers spacious, well proportioned accommodation including a bright hall leading to 2 receptions overlooking a south-west facing garden, a modern fitted kitchen with new appliances, utility room, guest cloakroom, separate utility room. Having recently been rewired, the garage comprises central heating and wood flooring with the space for two cars. To the 1st floor there is a master suite with fitted wardrobes and en suite bathroom with Jacuzzi bath and TV. The remaining 4 bedrooms are all good sizes, 2 of which have fitted wardrobes.

## Early viewing highly recommended.

SPACIOUS ENTRANCE HALL

**RECEPTION ROOM 17'3 x 15'6 (5.26m x 4.72m)** 

DINING ROOM 13'6 x 11'8 (4.11m x 3.56m)

KITCHEN 14'1 x 7'11 (4.29m x 2.41m)

**UTILITY ROOM** 

GUEST CLOAKROOM