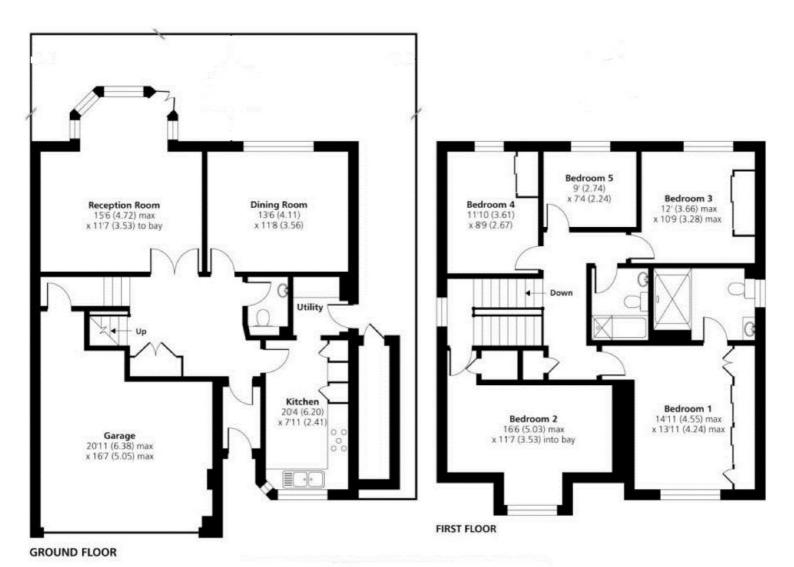

## Maxfield Close, Whetstone

Real Estates are delighted to offer for sale this carefully thought out 5 bedroom fully refurbished detached family home situated in a sought after location in the heart of Whetstone, close to excellent schools, local amenities and Totteridge & Whetstone Northern Line tube station.

The property offers spacious, well proportioned accommodation including a bright hall leading to 2 receptions overlooking a south-west facing garden, a modern fitted kitchen with new appliances, utility room, guest cloakroom, separate utility room. Having recently been rewired, the garage comprises central heating and wood flooring with the space for two cars. To the 1st floor there is a master suite with fitted wardrobes and en suite bathroom with Jacuzzi bath and TV. The remaining 4 bedrooms are all good sizes, 2 of which have fitted wardrobes.

## Early viewing highly recommended.

SPACIOUS ENTRANCE HALL

**RECEPTION ROOM 17'3 x 15'6 (5.26m x 4.72m)** 

DINING ROOM 13'6 x 11'8 (4.11m x 3.56m)

KITCHEN 14'1 x 7'11 (4.29m x 2.41m)

**UTILITY ROOM** 

GUEST CLOAKROOM

**1ST FLOOR:** 

BEDROOM ONE 13'11 x 11'8 (4.24m x 3.56m) With En Suite Bathroom

BEDROOM TWO 16'6 x 11'7 (5.03m x 3.53m)

BEDROOM THREE 11'1 x 10'9 (3.38m x 3.28m)

BEDROOM FOUR 11'10 x 8'9 (3.61m x 2.67m)

BEDROOM FIVE 9'1 x 7'4 (2.77m x 2.24m)

FAMILY BATHROOM

**EXTERIOR:** 

REAR GARDEN 39'8 x 34'9 (12.09m x 10.59m)

GARAGE 21'10 x 16'7 (6.65m x 5.05m)