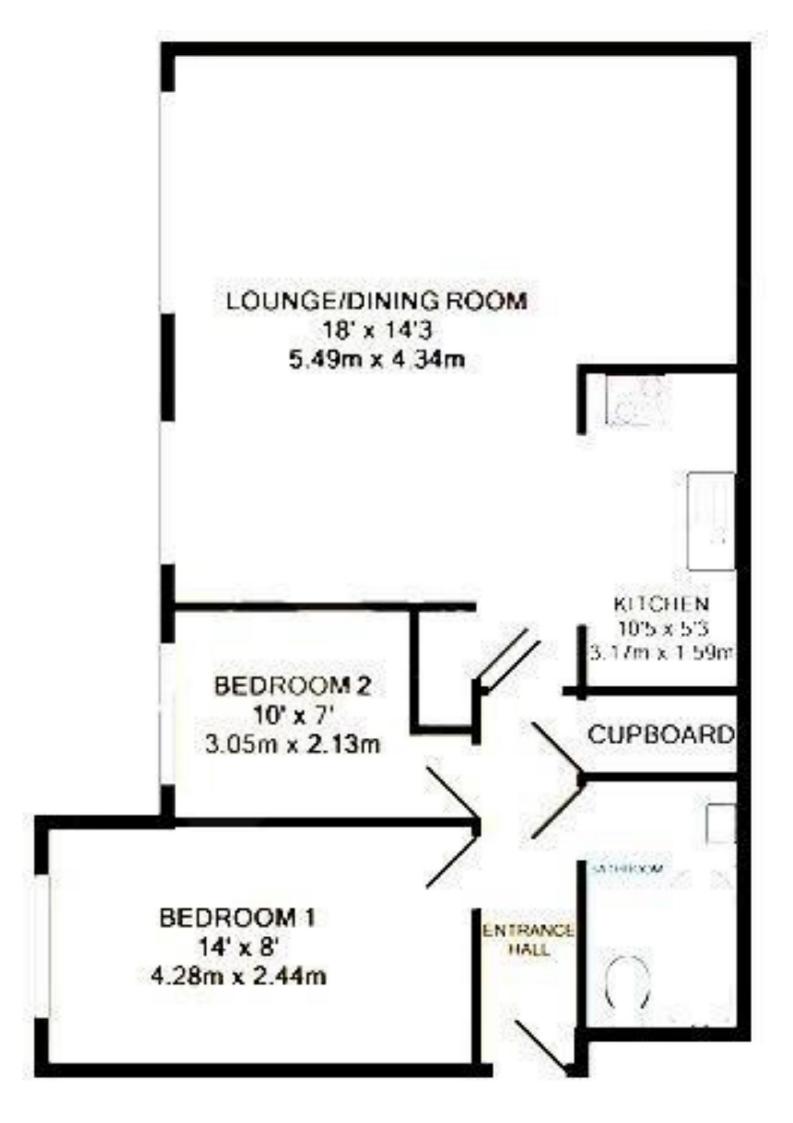

**ENTRANCE HALL** 

LOUNGE/DINING ROOM 18' x 14'3 (5.49m x 4.34m)

KITCHEN 10'5 x 5'3 (3.18m x 1.60m)

BEDROOM ONE 14' x 8' (4.27m x 2.44m)

BEDROOM TWO 10' x 7' (3.05m x 2.13m)

BATHROOM/WC