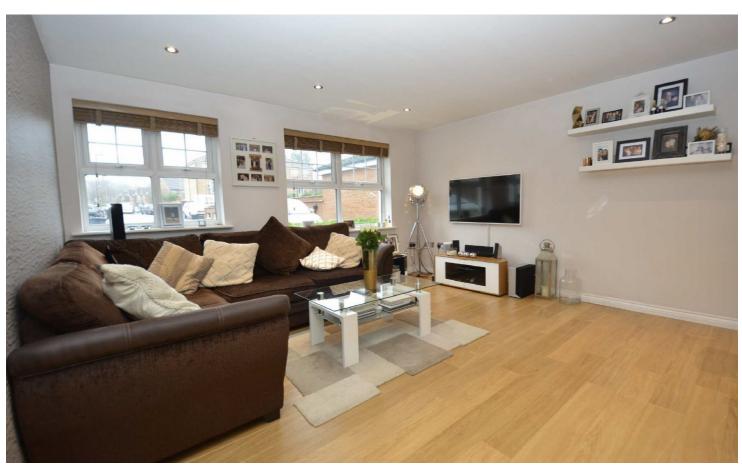

# Fetlar Court, Mill Hill

A beautifully presented 2 BEDROOM GROUND FLOOR FLAT in this purpose built block on the popular Grosvenor Park development.

This apartment has been extensively refurbished by the current owners and comprises a spacious lounge with dining area, fitted kitchen with integrated appliances, modern family bathroom, storage cupboard housing washing machine and boiler room.

**ENTRANCE HALL** 

LOUNGE/DINING ROOM 18' x 14'3 (5.49m x 4.34m)

KITCHEN 10'5 x 5'3 (3.18m x 1.60m)

BEDROOM ONE 14' x 8' (4.27m x 2.44m)

BEDROOM TWO 10' x 7' (3.05m x 2.13m)

BATHROOM/WC