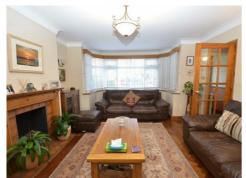

Further potential to extend (stpp) if required.

**ENTRANCE HALL** 

Access via Argyle Road

GUEST CLOAKROOM

RECEPTION 19'5 into bay x 13'3 (5.92m into bay x 4.04m)

RECEPTION 11'10 x 10'10 (3.61m x 3.30m)

RECEPTION 17'2 x 8'10 (5.23m x 2.69m)