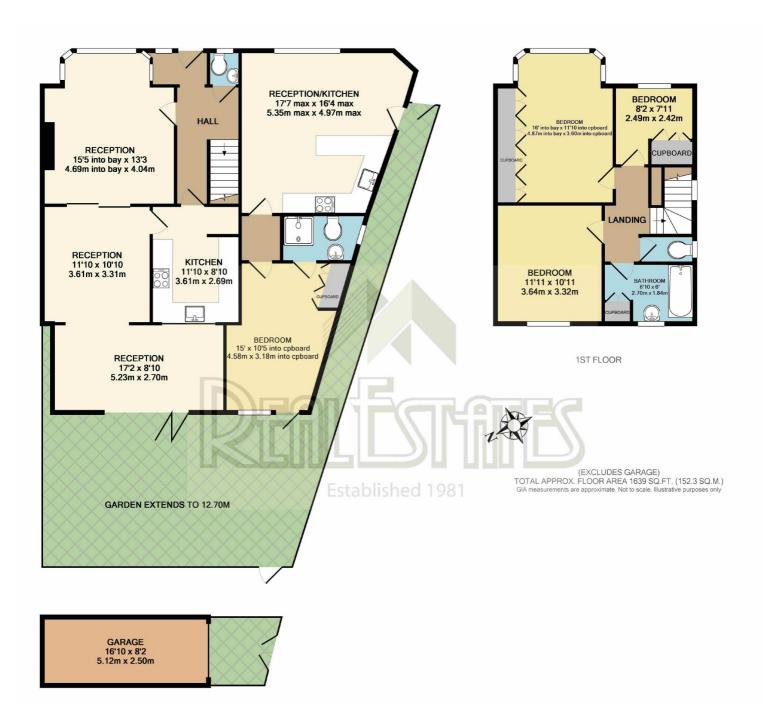

The accommodation comprises thru lounge/dining room, fitted kitchen, morning room, guest cloakroom, 3 bedrooms, bathroom, separate wc, self-contained annexe with open plan kitchen/reception and bedroom with en suite shower room.

Further potential to extend (stpp) if required.

**ENTRANCE HALL** 

Access via Argyle Road

GUEST CLOAKROOM

RECEPTION 19'5 into bay x 13'3 (5.92m into bay x 4.04m)

RECEPTION 11'10 x 10'10 (3.61m x 3.30m)

RECEPTION 17'2 x 8'10 (5.23m x 2.69m)

KITCHEN 11'10 x 8'10 (3.61m x 2.69m)

**1ST FLOOR:** 

BEDROOM 16' into bay x 11'10 into cupboard (4.88m into bay x 3.61m into cupboard)

BEDROOM 11'11 x 10'11 (3.63m x 3.33m)

BEDROOM 8'2 x 7'11 (2.49m x 2.41m)

**BATHROOM** 

SEPARATE WC

**SELF-CONTAINED ANNEXE:** 

RECEPTION/KITCHEN 17'7 max x 16'4 max (5.36m max x 4.98m max)

BEDROOM 15' x 10'5 into cupboard (4.57m x 3.18m into cupboard)

EN SUITE SHOWER ROOM

**EXTERIOR:** 

GARAGE 16'10 x 8'2 (5.13m x 2.49m)

## Viewing:

By prior appointment with the vendors agent Real Estates Tel: 020 8445 6387

REAR GARDEN extends to 41'8 (extends to 12.70m)

You may download, store and use the material for your own personal use and research. You may not republish, retransmit, redistribute or otherwise make the material available to any party or make the same available on any website, online service or bulletin board of your own or of any other party or make the same available in hard copy or in any other media without the website owner's express prior written consent. The website owner's copyright must remain on all reproductions of material taken from this website.