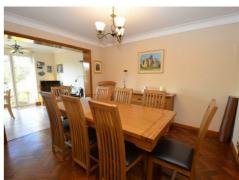

The accommodation comprises thru lounge/dining room, fitted kitchen, morning room, guest cloakroom, 3 bedrooms, bathroom, separate wc, self-contained annexe with open plan kitchen/reception and bedroom with en suite shower room.

Further potential to extend (stpp) if required.

**ENTRANCE HALL** 

Access via Argyle Road

GUEST CLOAKROOM

RECEPTION 19'5 into bay x 13'3 (5.92m into bay x 4.04m)

RECEPTION 11'10 x 10'10 (3.61m x 3.30m)

RECEPTION 17'2 x 8'10 (5.23m x 2.69m)