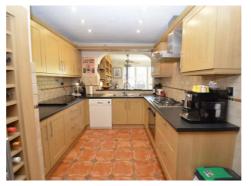

KITCHEN 11'10 x 8'10 (3.61m x 2.69m)

**1ST FLOOR:** 

BEDROOM 16' into bay x 11'10 into cupboard (4.88m into bay x 3.61m into cupboard)

BEDROOM 11'11 x 10'11 (3.63m x 3.33m)

BEDROOM 8'2 x 7'11 (2.49m x 2.41m)