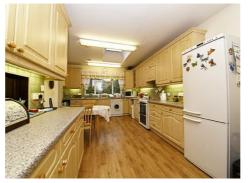

RECEPTION TWO 15'3 x 11'11 (4.65m x 3.63m)

KITCHEN/DINER 19'5 x 11'5 (5.92m x 3.48m)

1ST FLOOR:

BEDROOM ONE 12'2 x 12' (3.71m x 3.66m)

BEDROOM TWO 12'2 x 12' (3.71m x 3.66m)

BEDROOM THREE 9'5 x 8'10 (2.87m x 2.69m)