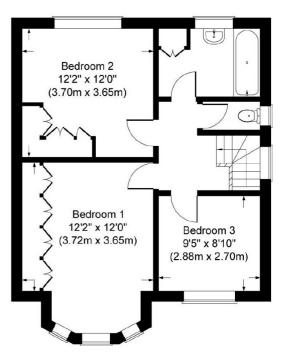

RECEPTION TWO 15'3 x 11'11 (4.65m x 3.63m)

KITCHEN/DINER 19'5 x 11'5 (5.92m x 3.48m)

1ST FLOOR:

BEDROOM ONE 12'2 x 12' (3.71m x 3.66m)

BEDROOM TWO 12'2 x 12' (3.71m x 3.66m)

BEDROOM THREE 9'5 x 8'10 (2.87m x 2.69m)

## Lullington Garth, London, N12

Total Approx. 116.01 sq. metres (1248 sq. feet)

Ground Floor Approx. 62.94 sq. metres (677 sq. feet)

First Floor Approx. 53.07 sq. metres (571 sq. feet)

Not to Scale. Produced by The Plan Portal 2016