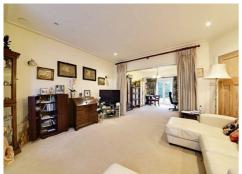

\* 2 reception rooms \* 3 bedrooms \* kitchen \* bathroom \* separate wc \* guest cloakroom \* garage \* off street parking \* rear garden \* workshop \*

**ENTRANCE HALL** 

**GUEST CLOAKROOM** 

**RECEPTION ONE 14'7 x 12' (4.45m x 3.66m)** 

RECEPTION TWO 15'3 x 11'11 (4.65m x 3.63m)

KITCHEN/DINER 19'5 x 11'5 (5.92m x 3.48m)

1ST FLOOR:

BEDROOM ONE 12'2 x 12' (3.71m x 3.66m)

BEDROOM TWO 12'2 x 12' (3.71m x 3.66m)

BEDROOM THREE 9'5 x 8'10 (2.87m x 2.69m)