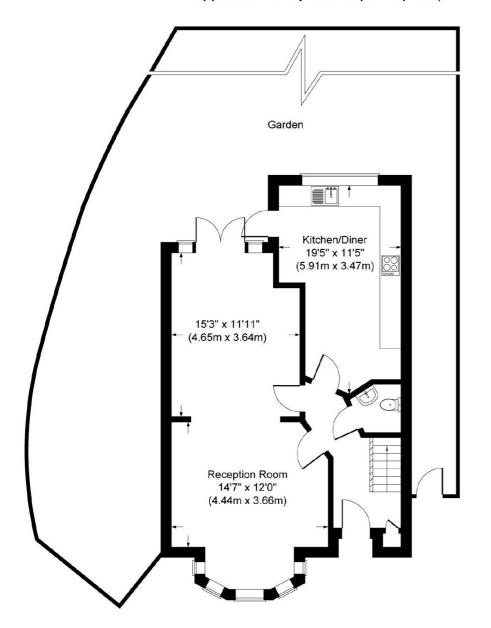

\* 2 reception rooms \* 3 bedrooms \* kitchen \* bathroom \* separate wc \* guest cloakroom \* garage \* off street parking \* rear garden \* workshop \*

**ENTRANCE HALL** 

**GUEST CLOAKROOM** 

**RECEPTION ONE 14'7 x 12' (4.45m x 3.66m)** 

RECEPTION TWO 15'3 x 11'11 (4.65m x 3.63m)

KITCHEN/DINER 19'5 x 11'5 (5.92m x 3.48m)

1ST FLOOR:

BEDROOM ONE 12'2 x 12' (3.71m x 3.66m)

BEDROOM TWO 12'2 x 12' (3.71m x 3.66m)

BEDROOM THREE 9'5 x 8'10 (2.87m x 2.69m)

**BATHROOM** 

SEPARATE WC

**EXTERIOR:** 

**DETACHED GARAGE** 

**REAR GARDEN** 

WORKSHOP

## Lullington Garth, London, N12

Total Approx. 116.01 sq. metres (1248 sq. feet)

Ground Floor Approx. 62.94 sq. metres (677 sq. feet)

First Floor Approx. 53.07 sq. metres (571 sq. feet)

Not to Scale. Produced by The Plan Portal 2016