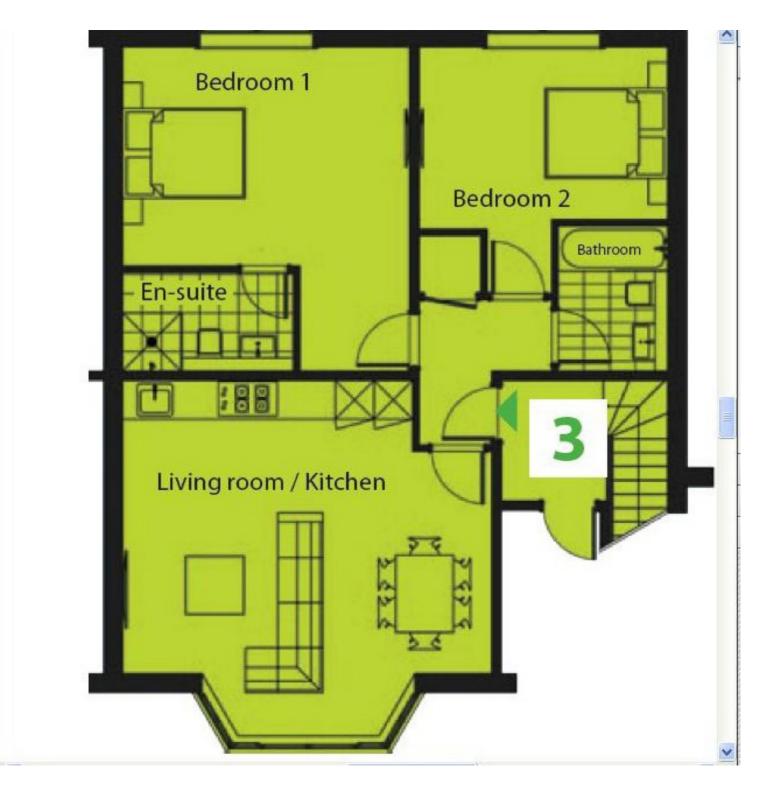

# KITCHEN/LIVING ROOM 18'7 x 14'9 (5.66m x 4.50m)

BEDROOM ONE 14'5 x 16'5 (4.39m x 5.00m)

### BEDROOM TWO 12'6 x 12'4 (3.81m x 3.76m)