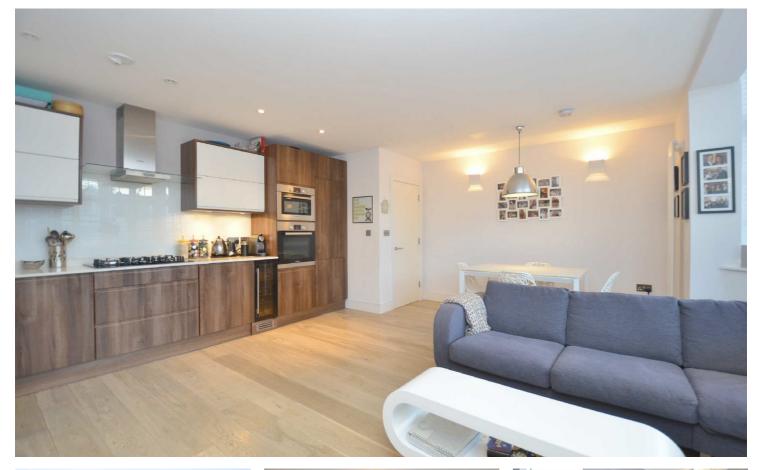

# High Road, Whetstone

NEW TO THE MARKET- A 2 bedroom, 2 bathroom 1st floor flat situated in an imposing Edwardian character building that has been sympathetically converted and extended with the last 4 years. Benefitting from 1 allocated parking space and communal gardens.

Boasting from more excellent features such as contemporary designed kitchen with integrated appliances and stone worktops, luxury bathrooms, gas central heating, timber flooring, video entry phone and 10 year warranty (6 years remaining)

# KITCHEN/LIVING ROOM 18'7 x 14'9 (5.66m x 4.50m)

BEDROOM ONE 14'5 x 16'5 (4.39m x 5.00m)