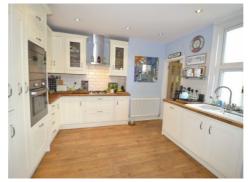

\* 4/5 bedrooms \* 2 bathrooms \* open plan kitchen \* 2 receptions \* utility room \* guest cloakroom \* west facing rear garden \*

**ENTRANCE HALL** 

**GUEST CLOAKROOM** 

RECEPTION 14'6 12'8 (4.42m 3.86m)

RECEPTION 16' x 14'6 (4.88m x 4.42m)

KITCHEN 22' x 10' (6.71m x 3.05m)

1ST FLOOR:

BEDROOM 16'3 x 13'5 (4.95m x 4.09m)

BEDROOM 16' x 11'6 (4.88m x 3.51m)

BEDROOM 12'2 x 10'7 (3.71m x 3.23m)

BEDROOM 10'8 x 6'2 (3.25m x 1.88m)