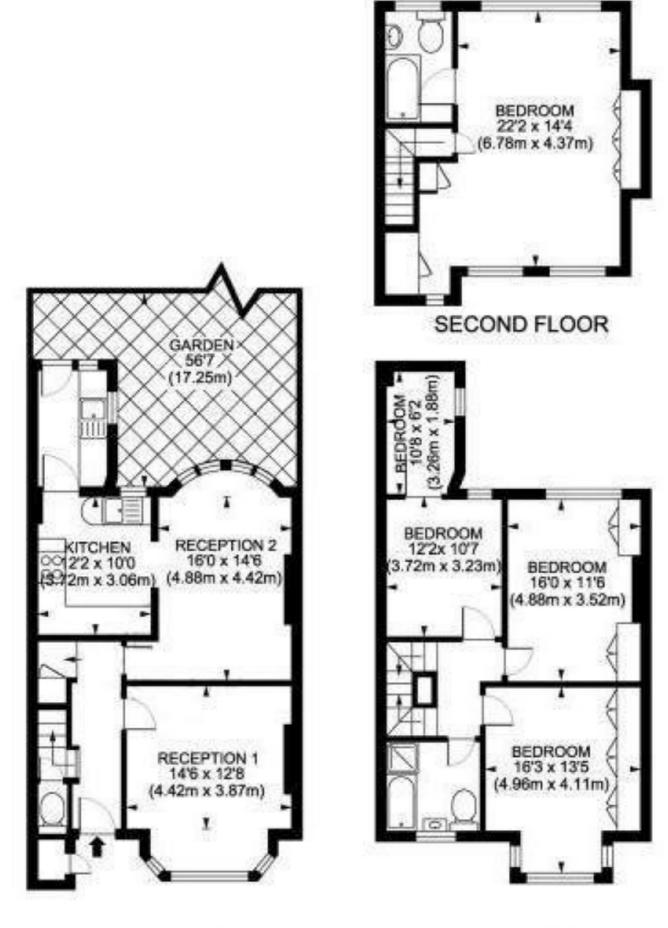

\* 4/5 bedrooms \* 2 bathrooms \* open plan kitchen \* 2 receptions \* utility room \* guest cloakroom \* west facing rear garden \*

**ENTRANCE HALL** 

**GUEST CLOAKROOM** 

RECEPTION 14'6 12'8 (4.42m 3.86m)

RECEPTION 16' x 14'6 (4.88m x 4.42m)

KITCHEN 22' x 10' (6.71m x 3.05m)

1ST FLOOR:

BEDROOM 16'3 x 13'5 (4.95m x 4.09m)

BEDROOM 16' x 11'6 (4.88m x 3.51m)

BEDROOM 12'2 x 10'7 (3.71m x 3.23m)

BEDROOM 10'8 x 6'2 (3.25m x 1.88m)

**BATHROOM/WC** 

2ND FLOOR:

BEDROOM 22'2 x 14'4 (6.76m x 4.37m)

EN SUITE BATHROOM

**EXTERIOR:** 

**REAR GARDEN 56'7 (17.25m)** 

GROUND FLOOR

FIRST FLOOR

Avondale AVENUE, London, N12 Gross Internal Area 1991 sq ft/185 sq metres