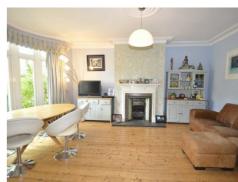

\* 4/5 bedrooms \* 2 bathrooms \* open plan kitchen \* 2 receptions \* utility room \* guest cloakroom \* west facing rear garden \*

**ENTRANCE HALL** 

**GUEST CLOAKROOM** 

RECEPTION 14'6 12'8 (4.42m 3.86m)

RECEPTION 16' x 14'6 (4.88m x 4.42m)

KITCHEN 22' x 10' (6.71m x 3.05m)

1ST FLOOR:

BEDROOM 16'3 x 13'5 (4.95m x 4.09m)

BEDROOM 16' x 11'6 (4.88m x 3.51m)

BEDROOM 12'2 x 10'7 (3.71m x 3.23m)

BEDROOM 10'8 x 6'2 (3.25m x 1.88m)