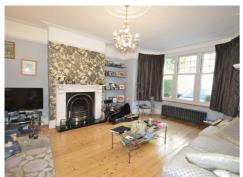

\* 4/5 bedrooms \* 2 bathrooms \* open plan kitchen \* 2 receptions \* utility room \* guest cloakroom \* west facing rear garden \*

**ENTRANCE HALL** 

**GUEST CLOAKROOM** 

RECEPTION 14'6 12'8 (4.42m 3.86m)

RECEPTION 16' x 14'6 (4.88m x 4.42m)

KITCHEN 22' x 10' (6.71m x 3.05m)

1ST FLOOR:

BEDROOM 16'3 x 13'5 (4.95m x 4.09m)

BEDROOM 16' x 11'6 (4.88m x 3.51m)

BEDROOM 12'2 x 10'7 (3.71m x 3.23m)

BEDROOM 10'8 x 6'2 (3.25m x 1.88m)