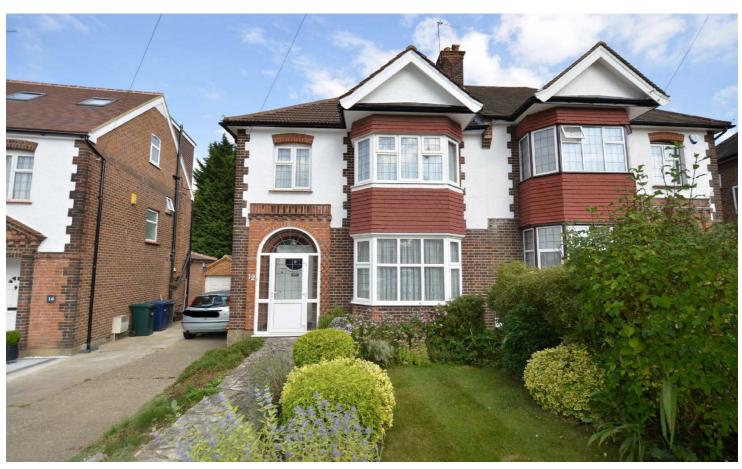

## Cissbury Ring North Woodside Park N12 7AN £825,000 Freehold

**Totteridge Office:** 

## Cissbury Ring North, Woodside Park

\*OFFERED CHAIN FREE\* A well maintained 3 bedroom semi-detached house in this sought after residential location close to local shops, transport facilities and catchment area for Frith Manor Primary School.

This property has the benefit of a mature rear garden measuring approx 80', garage, double width shared driveway and offers potential to extend (STPP).

**ENTRANCE HALL** 

RECEPTION 15'8 into bay x 14'6 max (4.78m into bay x 4.42m max)