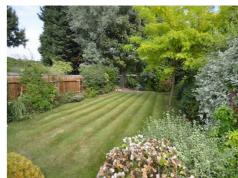

This property has the benefit of a mature rear garden measuring approx 80', garage, double width shared driveway and offers potential to extend (STPP).

**ENTRANCE HALL** 

RECEPTION 15'8 into bay x 14'6 max (4.78m into bay x 4.42m max)

BEDROOM 9'4 x 8'8 (2.84m x 2.64m)

BATHROOM 9'4 x 6'5 (2.84m x 1.96m)

SEPARATE WC

**EXTERIOR:** 

GARAGE 16'5 x 8'6 (5.00m x 2.59m)

REAR GARDEN 78'9 x 29'11 max (24.00m x 9.12m max)