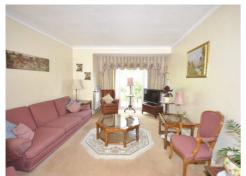

This property has the benefit of a mature rear garden measuring approx 80', garage, double width shared driveway and offers potential to extend (STPP).

**ENTRANCE HALL** 

RECEPTION 15'8 into bay x 14'6 max (4.78m into bay x 4.42m max)

**GROUND FLOOR**