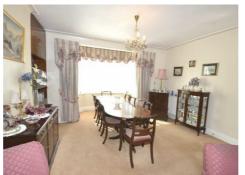

This property has the benefit of a mature rear garden measuring approx 80', garage, double width shared driveway and offers potential to extend (STPP).

**ENTRANCE HALL** 

RECEPTION 15'8 into bay x 14'6 max (4.78m into bay x 4.42m max)

RECEPTION 14'10 into bay x 12' max (4.52m into bay x 3.66m max)

KITCHEN 11'9 x 9'4 (3.58m x 2.84m)

1ST FLOOR:

BEDROOM 16'1 into bay x 12'4 into cupboard (4.90m into bay x 3.76m into cupboard)

BEDROOM 12'3 x 12' (3.73m x 3.66m)