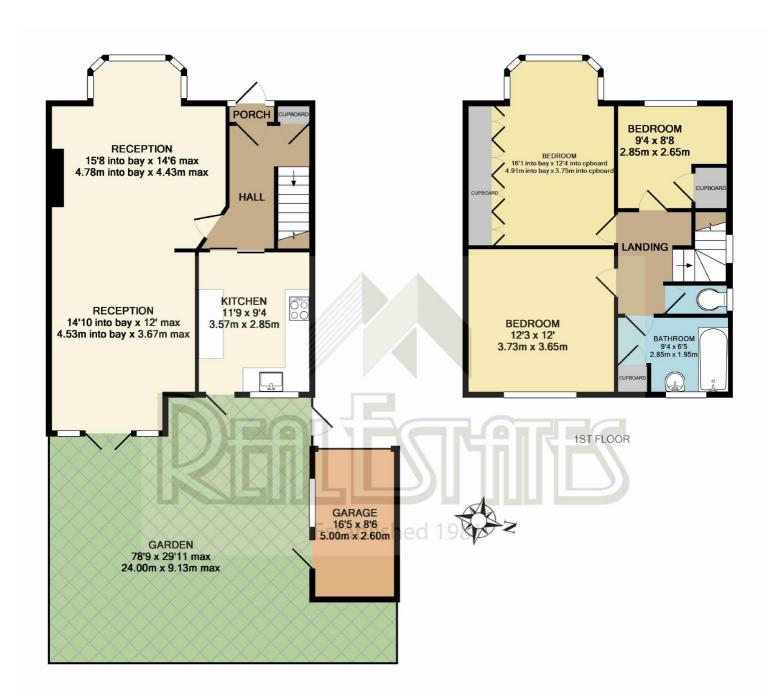

This property has the benefit of a mature rear garden measuring approx 80', garage, double width shared driveway and offers potential to extend (STPP).

**ENTRANCE HALL** 

RECEPTION 15'8 into bay x 14'6 max (4.78m into bay x 4.42m max)

RECEPTION 14'10 into bay x 12' max (4.52m into bay x 3.66m max)

KITCHEN 11'9 x 9'4 (3.58m x 2.84m)

1ST FLOOR:

BEDROOM 16'1 into bay x 12'4 into cupboard (4.90m into bay x 3.76m into cupboard)

BEDROOM 12'3 x 12' (3.73m x 3.66m)

BEDROOM 9'4 x 8'8 (2.84m x 2.64m)

BATHROOM 9'4 x 6'5 (2.84m x 1.96m)

SEPARATE WC

**EXTERIOR:** 

GARAGE 16'5 x 8'6 (5.00m x 2.59m)

REAR GARDEN 78'9 x 29'11 max (24.00m x 9.12m max)

**GROUND FLOOR**