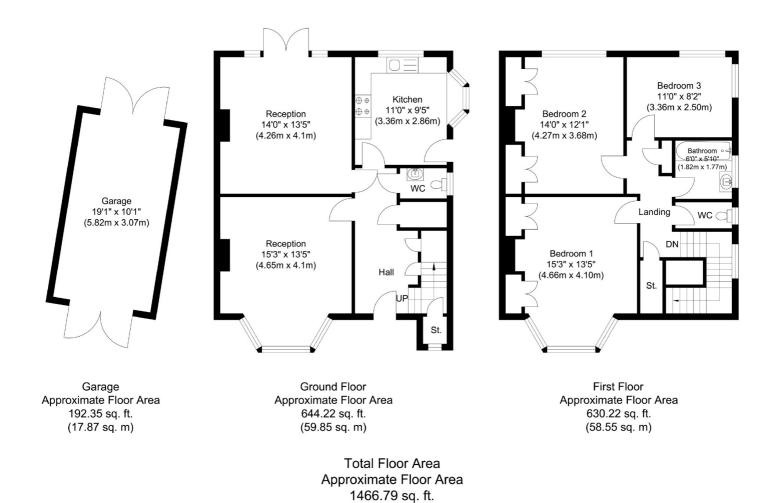

ENTRANCE HALL

GUEST CLOAKROOM

**RECEPTION 15'3 x 13'5 (4.65m x 4.09m)** 

**RECEPTION 14' x 13'5 (4.27m x 4.09m)** 

KITCHEN 11' x 9'5 (3.35m x 2.87m)

**1ST FLOOR:** 

BEDROOM 15'3 x 13'5 (4.65m x 4.09m)

BEDROOM 14' x 12'1 (4.27m x 3.68m)

BEDROOM 11' x 8'2 (3.35m x 2.49m)

BATHROOM 6' x 5'10 (1.83m x 1.78m)

SEPARATE WC

## **EXTERIOR:**

GARAGE 19'1 x 10'1 (5.82m x 3.07m)