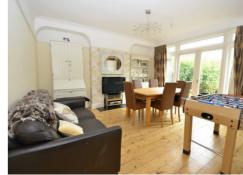

# Greenhill Park, New Barnet

This semi-detached property offers further potential to extension to the side and rear (STPP) and currently comprises 3 bedrooms, family bathroom, 2 reception rooms and fitted kitchen.

ENTRANCE HALL

GUEST CLOAKROOM

**RECEPTION 15'3 x 13'5 (4.65m x 4.09m)** 

**RECEPTION 14' x 13'5 (4.27m x 4.09m)** 

KITCHEN 11' x 9'5 (3.35m x 2.87m)

**1ST FLOOR:** 

BEDROOM 15'3 x 13'5 (4.65m x 4.09m)

BEDROOM 14' x 12'1 (4.27m x 3.68m)