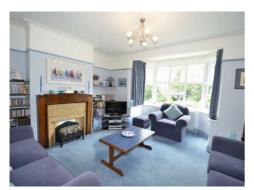

The property comprises 2 separate reception rooms, fitted kitchen, 3 bedrooms, family bathroom, separate wc, approx 80' beautifully maintained rear garden and also offers scope for extension (stpp).

**ENTRANCE HALL** 

RECEPTION 15'7 into bay x 14'6 max (4.75m into bay x 4.42m max)

RECEPTION 15' into bay x 12' max (4.57m into bay x 3.66m max)

KITCHEN 11'8 max x 9'4 max (3.56m max x 2.84m max)

**1ST FLOOR:** 

BEDROOM 16' into bay x 12'3 into cupboard (4.88m into bay x 3.73m into cupboard)