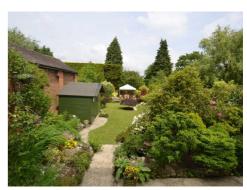

The property comprises 2 separate reception rooms, fitted kitchen, 3 bedrooms, family bathroom, separate wc, approx 80' beautifully maintained rear garden and also offers scope for extension (stpp).

**ENTRANCE HALL** 

BEDROOM 12'3 x 11'11 (3.73m x 3.63m)

BEDROOM 9'5 x 8'7 (2.87m x 2.62m)

**BATHROOM** 

SEPARATE WC

**EXTERIOR:** 

REAR GARDEN 78'9 x 31'3 max (24.00m x 9.53m max)