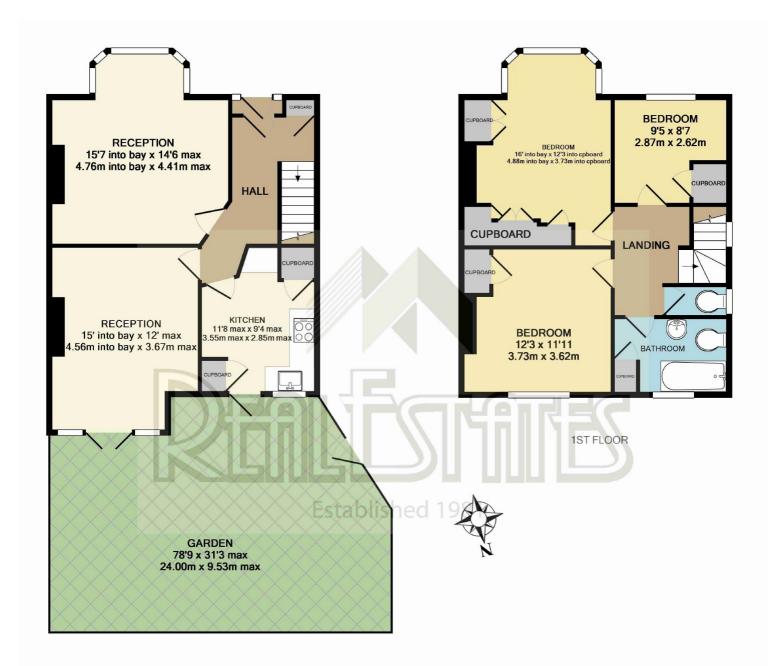

The property comprises 2 separate reception rooms, fitted kitchen, 3 bedrooms, family bathroom, separate wc, approx 80' beautifully maintained rear garden and also offers scope for extension (stpp).

**ENTRANCE HALL** 

RECEPTION 15'7 into bay x 14'6 max (4.75m into bay x 4.42m max)

RECEPTION 15' into bay x 12' max (4.57m into bay x 3.66m max)

KITCHEN 11'8 max x 9'4 max (3.56m max x 2.84m max)

**1ST FLOOR:** 

BEDROOM 16' into bay x 12'3 into cupboard (4.88m into bay x 3.73m into cupboard)

BEDROOM 12'3 x 11'11 (3.73m x 3.63m)

BEDROOM 9'5 x 8'7 (2.87m x 2.62m)

**BATHROOM** 

SEPARATE WC

**EXTERIOR:** 

REAR GARDEN 78'9 x 31'3 max (24.00m x 9.53m max)

**GROUND FLOOR**