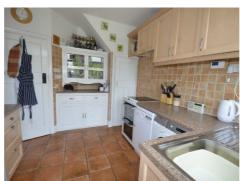

The property comprises 2 separate reception rooms, fitted kitchen, 3 bedrooms, family bathroom, separate wc, approx 80' beautifully maintained rear garden and also offers scope for extension (stpp).

**ENTRANCE HALL** 

RECEPTION 15'7 into bay x 14'6 max (4.75m into bay x 4.42m max)

RECEPTION 15' into bay x 12' max (4.57m into bay x 3.66m max)

KITCHEN 11'8 max x 9'4 max (3.56m max x 2.84m max)

**1ST FLOOR:** 

BEDROOM 16' into bay x 12'3 into cupboard (4.88m into bay x 3.73m into cupboard)