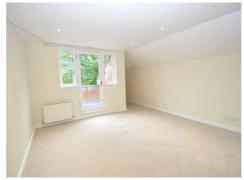

RECEPTION 23'6 x 13' (7.16m x 3.96m)

With access to balcony

KITCHEN 13'9 x 6'2 (4.19m x 1.88m)

MASTER BEDROOM 21'7 x 13' (6.58m x 3.96m)

With access to balcony

EN SUITE BATHROOM

BEDROOM 12'11 x 9'1 (3.94m x 2.77m)