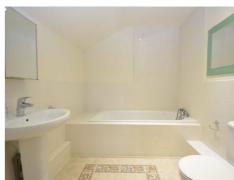

RECEPTION 23'6 x 13' (7.16m x 3.96m)

With access to balcony

KITCHEN 13'9 x 6'2 (4.19m x 1.88m)

MASTER BEDROOM 21'7 x 13' (6.58m x 3.96m)

With access to balcony

EN SUITE BATHROOM

BEDROOM 12'11 x 9'1 (3.94m x 2.77m)

Access to balcony

**SHOWER ROOM** 

BALCONY 27'2 x 6'1 (8.28m x 1.85m)