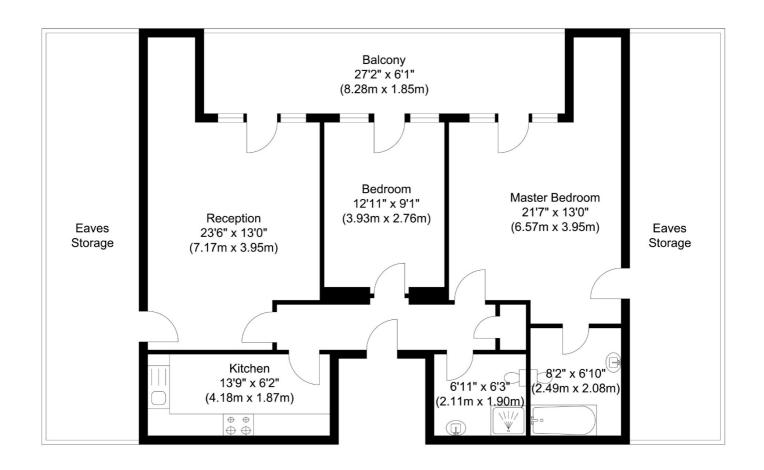

RECEPTION 23'6 x 13' (7.16m x 3.96m)

With access to balcony

KITCHEN 13'9 x 6'2 (4.19m x 1.88m)

MASTER BEDROOM 21'7 x 13' (6.58m x 3.96m)

With access to balcony

EN SUITE BATHROOM

BEDROOM 12'11 x 9'1 (3.94m x 2.77m)

Access to balcony

**SHOWER ROOM** 

BALCONY 27'2 x 6'1 (8.28m x 1.85m)

Total Floor Area Approximate Floor Area 835.60 sq. ft. (77.63 sq. m)