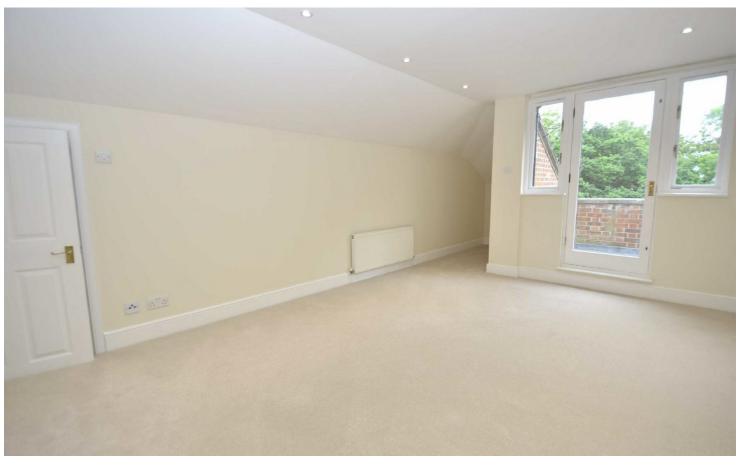

RECEPTION 23'6 x 13' (7.16m x 3.96m)

With access to balcony

KITCHEN 13'9 x 6'2 (4.19m x 1.88m)

MASTER BEDROOM 21'7 x 13' (6.58m x 3.96m)

With access to balcony

EN SUITE BATHROOM

BEDROOM 12'11 x 9'1 (3.94m x 2.77m)