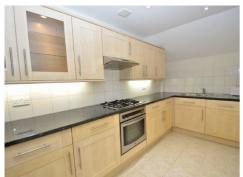

RECEPTION 23'6 x 13' (7.16m x 3.96m)

With access to balcony

KITCHEN 13'9 x 6'2 (4.19m x 1.88m)

MASTER BEDROOM 21'7 x 13' (6.58m x 3.96m)

With access to balcony

EN SUITE BATHROOM

BEDROOM 12'11 x 9'1 (3.94m x 2.77m)