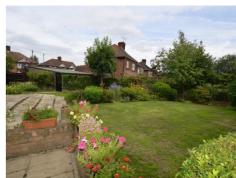

Externally, the mature, south-easterly garden extends to approx 82 ft and there is the benefit of a double width garage.

**ENTRANCE HALL** 

RECEPTION 16' x 8'11 (4.88m x 2.72m)

RECEPTION 15'9 into bay x 15' (4.80m into bay x 4.57m) Open to:

GARDEN extends to 82' (extends to 24.99m)

Viewing:

By prior appointment with the vendors agent Real Estates Tel: 020 8445 6387

You may download, store and use the material for your own personal use and research. You may not republish, retransmit, redistribute or otherwise make the material available to any party or make the same available on any website, online service or bulletin board of your own or of any other party or make the same available in hard copy or in any other media without the website owner's express prior written consent. The website owner's copyright must remain on all reproductions of material taken from this website.