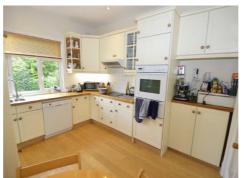

This bright and spacious property comprises 3 reception rooms, guest cloakroom, fitted kitchen/breakfast room, utility room, 3 doubles and 1 single bedroom, en suite shower and family bathroom with separate wc. If required, this property also offers excellent potential to extend (stpp).

RECEPTION 15' x 12'8 (4.57m x 3.86m)

KITCHEN 13' max x 9'8 max (3.96m max x 2.95m max)

UTILITY ROOM 9'11 x 8'11 (3.02m x 2.72m)

GUEST CLOAKROOM

1ST FLOOR:

BEDROOM 16' into bay x 13'7 (4.88m into bay x 4.14m)