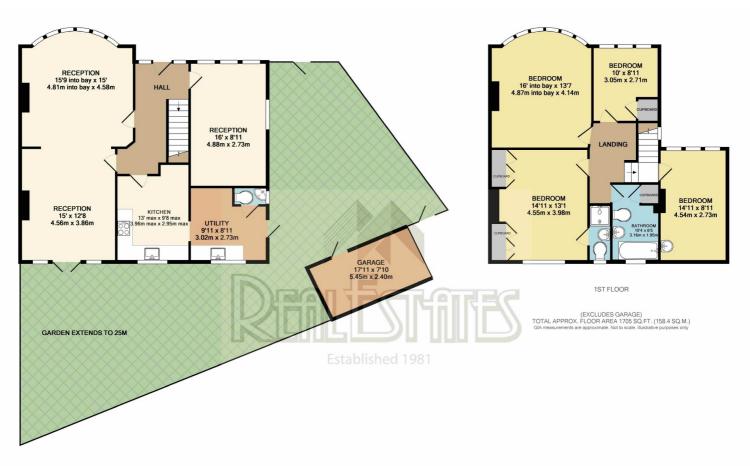

Externally, the mature, south-easterly garden extends to approx 82 ft and there is the benefit of a double width garage.

**ENTRANCE HALL** 

RECEPTION 16' x 8'11 (4.88m x 2.72m)

RECEPTION 15'9 into bay x 15' (4.80m into bay x 4.57m) Open to:

RECEPTION 15' x 12'8 (4.57m x 3.86m)

KITCHEN 13' max x 9'8 max (3.96m max x 2.95m max)

UTILITY ROOM 9'11 x 8'11 (3.02m x 2.72m)

GUEST CLOAKROOM

1ST FLOOR:

BEDROOM 16' into bay x 13'7 (4.88m into bay x 4.14m)

BEDROOM 14'11 x 13'1 (4.55m x 3.99m)

BEDROOM 14'11 x 8'11 (4.55m x 2.72m)

BEDROOM 10' x 8'11 (3.05m x 2.72m)

BATHROOM 10'4 x 6'5 (3.15m x 1.96m)

SEPARATE WC

**EXTERIOR:** 

GARAGE 17'11 x 7'10 (5.46m x 2.39m)

GARDEN extends to 82' (extends to 24.99m)

Viewing:

By prior appointment with the vendors agent Real Estates Tel: 020 8445 6387

You may download, store and use the material for your own personal use and research. You may not republish, retransmit, redistribute or otherwise make the material available to any party or make the same available on any website, online service or bulletin board of your own or of any other party or make the same available in hard copy or in any other media without the website owner's express prior written consent. The website owner's copyright must remain on all reproductions of material taken from this website.