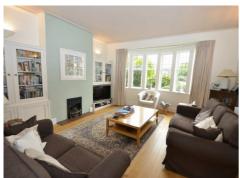

This bright and spacious property comprises 3 reception rooms, guest cloakroom, fitted kitchen/breakfast room, utility room, 3 doubles and 1 single bedroom, en suite shower and family bathroom with separate wc. If required, this property also offers excellent potential to extend (stpp).

Externally, the mature, south-easterly garden extends to approx 82 ft and there is the benefit of a double width garage.

**ENTRANCE HALL** 

RECEPTION 16' x 8'11 (4.88m x 2.72m)

RECEPTION 15'9 into bay x 15' (4.80m into bay x 4.57m) Open to:

RECEPTION 15' x 12'8 (4.57m x 3.86m)

KITCHEN 13' max x 9'8 max (3.96m max x 2.95m max)

UTILITY ROOM 9'11 x 8'11 (3.02m x 2.72m)

GUEST CLOAKROOM

1ST FLOOR:

BEDROOM 16' into bay x 13'7 (4.88m into bay x 4.14m)