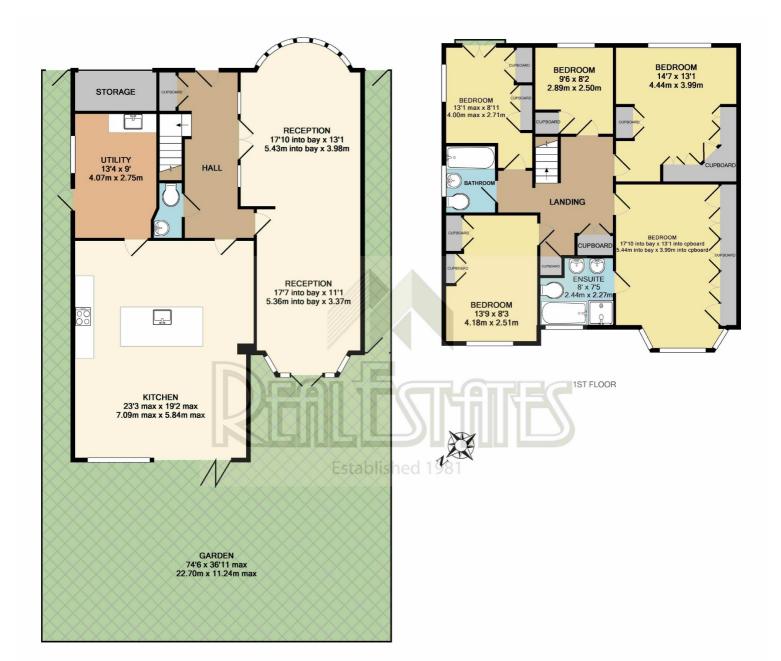

To the rear, there is a beautifully maintained and mature rear garden and the carriage driveway to the front provides off street parking.

**ENTRANCE HALL** 

GUEST CLOAKROOM

FRONT RECEPTION 17'7 into bay x 11'1 (5.36m into bay x 3.38m)

Open to:

REAR RECEPTION 17'10 into bay x 13'1 (5.44m into bay x 3.99m)

Doors to patio and garden.

KITCHEN/DINER/FAMILY ROOM 23'3 max x 19'2 max (7.09m max x 5.84m max)

Doors to patio and garden.

UTILITY ROOM 13'4 x 9' (4.06m x 2.74m)

**1ST FLOOR:** 

MASTER BEDROOM 17'10 into bay x 13'1 into cupboard (5.44m into bay x 3.99m into cupboard)

**EN SUITE BATHROOM** 

BEDROOM 14'7 x 13'1 (4.45m x 3.99m)

BEDROOM 13'9 x 8'3 (4.19m x 2.51m)

BEDROOM 13'1 max x 8'11 (3.99m max x 2.72m)

BEDROOM 9'6 x 8'2 (2.90m x 2.49m)

**FAMILY BATHROOM** 

**EXTERIOR:** 

REAR GARDEN 74'6 x 36'11 max (22.71m x 11.25m max)

**Viewing:** 

By prior appointment with the vendors agent Real Estates Tel: 020 8445 6387