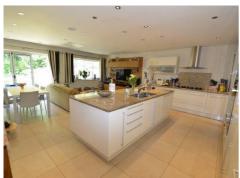

The spacious living and entertaining accommodation comprises through lounge/dining room, modern fitted kitchen/diner/family room with doors to patio and garden, utility room, guest cloakroom, master bedroom with en suite bathroom, 4 further bedrooms and family bathroom.

Open to:

REAR RECEPTION 17'10 into bay x 13'1 (5.44m into bay x 3.99m)

Doors to patio and garden.

KITCHEN/DINER/FAMILY ROOM 23'3 max x 19'2 max (7.09m max x 5.84m max)

Doors to patio and garden.

UTILITY ROOM 13'4 x 9' (4.06m x 2.74m)