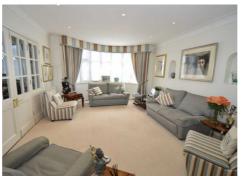

The spacious living and entertaining accommodation comprises through lounge/dining room, modern fitted kitchen/diner/family room with doors to patio and garden, utility room, guest cloakroom, master bedroom with en suite bathroom, 4 further bedrooms and family bathroom.

To the rear, there is a beautifully maintained and mature rear garden and the carriage driveway to the front provides off street parking.

**ENTRANCE HALL** 

GUEST CLOAKROOM

FRONT RECEPTION 17'7 into bay x 11'1 (5.36m into bay x 3.38m)