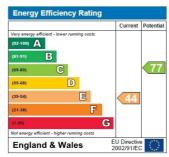

WC

2ND FLOOR:

BEDROOM FOUR 13'2 x 8'6 (4.01m x 2.59m)

BEDROOM FIVE 10'9 x 8'5 (3.28m x 2.57m)

SHOWER ROOM/WC

**EXTERIOR:** 

REAR GARDEN approx 69' x 30'6 (approx 21.03m x 9.30m)

#### **Viewing:**

By prior appointment with the vendors agent Real Estates Tel: 020 8445 6387

You may download, store and use the material for your own personal use and research. You may not republish, retransmit, redistribute or otherwise make the material available to any party or make the same available on any website, online service or bulletin board of your own or of any other party or make the same available in hard copy or in any other media without the website owner's express prior written consent. The website owner's copyright must remain on all reproductions of material taken from this website.







Denotes restricted head height



Second floor