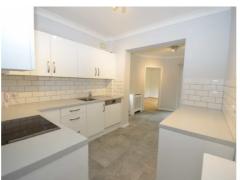

The ground floor comprises through lounge and dining room, fitted kitchen/breakfast room, family room and guest cloakroom. There are 3 bedrooms and family bathroom to the 1st floor, and a further 2 bedrooms and shower room to the 2nd floor. The rear garden can be accessed via the dining room, kitchen and breakfast room.

This property has PLANNING PERMISSION TO FURTHER EXTEND THE GROUND FLOOR.

**ENTRANCE HALL** 

RECEPTION ROOM 14'3 x 12'6 (4.34m x 3.81m)

DINING ROOM 13'7 x 11'3 (4.14m x 3.43m)

KITCHEN/BREAKFAST ROOM 18'5 x 10'3 (5.61m x 3.12m)