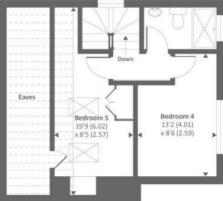

FAMILY ROOM 16' x 8' (4.88m x 2.44m)

1ST FLOOR:

BEDROOM ONE 14'2 x 11' (4.32m x 3.35m)

BEDROOM TWO 12'11 x 11'3 (3.94m x 3.43m)

BEDROOM THREE 8'3 x 8' (2.51m x 2.44m)

BATHROOM/WC

2ND FLOOR:

BEDROOM FOUR 13'2 x 8'6 (4.01m x 2.59m)

BEDROOM FIVE 10'9 x 8'5 (3.28m x 2.57m)

SHOWER ROOM/WC

**EXTERIOR:** 

REAR GARDEN approx 69' x 30'6 (approx 21.03m x 9.30m)

Denotes restricted head height

Second floor