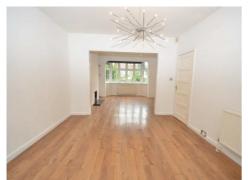

The ground floor comprises through lounge and dining room, fitted kitchen/breakfast room, family room and guest cloakroom. There are 3 bedrooms and family bathroom to the 1st floor, and a further 2 bedrooms and shower room to the 2nd floor. The rear garden can be accessed via the dining room, kitchen and breakfast room.

This property has PLANNING PERMISSION TO FURTHER EXTEND THE GROUND FLOOR.

**ENTRANCE HALL** 

RECEPTION ROOM 14'3 x 12'6 (4.34m x 3.81m)

DINING ROOM 13'7 x 11'3 (4.14m x 3.43m)

KITCHEN/BREAKFAST ROOM 18'5 x 10'3 (5.61m x 3.12m)