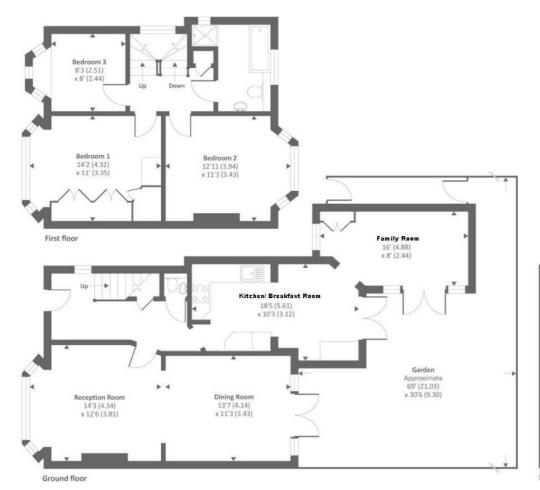

The ground floor comprises through lounge and dining room, fitted kitchen/breakfast room, family room and guest cloakroom. There are 3 bedrooms and family bathroom to the 1st floor, and a further 2 bedrooms and shower room to the 2nd floor. The rear garden can be accessed via the dining room, kitchen and breakfast room.

This property has PLANNING PERMISSION TO FURTHER EXTEND THE GROUND FLOOR.

**ENTRANCE HALL** 

RECEPTION ROOM 14'3 x 12'6 (4.34m x 3.81m)

DINING ROOM 13'7 x 11'3 (4.14m x 3.43m)

KITCHEN/BREAKFAST ROOM 18'5 x 10'3 (5.61m x 3.12m)

FAMILY ROOM 16' x 8' (4.88m x 2.44m)

1ST FLOOR:

BEDROOM ONE 14'2 x 11' (4.32m x 3.35m)

BEDROOM TWO 12'11 x 11'3 (3.94m x 3.43m)

BEDROOM THREE 8'3 x 8' (2.51m x 2.44m)

BATHROOM/WC

2ND FLOOR:

BEDROOM FOUR 13'2 x 8'6 (4.01m x 2.59m)

BEDROOM FIVE 10'9 x 8'5 (3.28m x 2.57m)

SHOWER ROOM/WC

**EXTERIOR:** 

REAR GARDEN approx 69' x 30'6 (approx 21.03m x 9.30m)