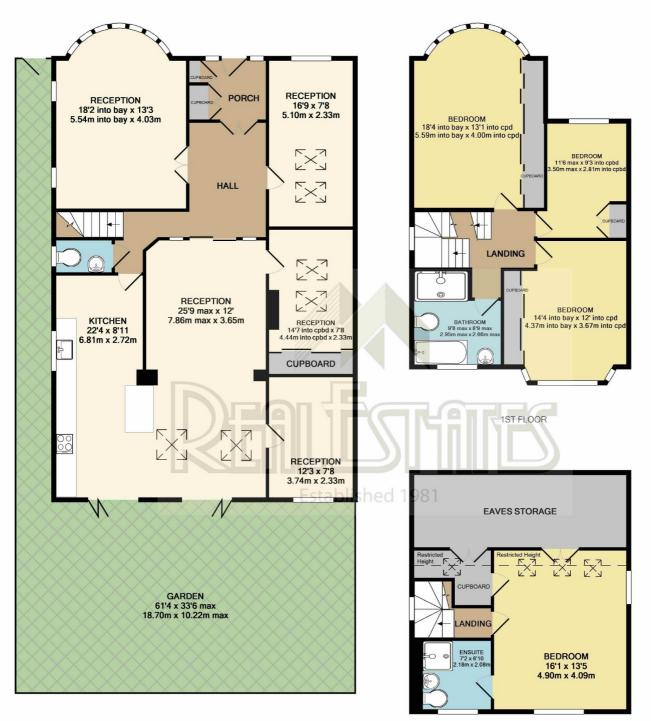

#### **ENTRANCH PORCH**

Leading to:

HALL

GUEST CLOAKROOM

RECEPTION 18'2 into bay x 13'3 (5.54m into bay x 4.04m)

**RECEPTION 16'9 x 7'8 (5.11m x 2.34m)** 

**RECEPTION 25'9 max x 12' (7.85m max x 3.66m)** 

RECEPTION 12'3 x 7'8 (3.73m x 2.34m)

RECEPTION 12'3 x 7'8 (3.73m x 2.34m)

KITCHEN 22'4 x 8'11 (6.81m x 2.72m)

1ST FLOOR:

BEDROOM 18'4 into bay x 13'1 into cupboard (5.59m into bay x 3.99m into cupboard)

BEDROOM 14'4 into bay x 12' into cupboard (4.37m into bay x 3.66m into cupboard)

BEDROOM 11'6 max x 9'3 into cupboard (3.51m max x 2.82m into cupboard)

**FAMILY BATHROOM** 

2ND FLOOR:

BEDROOM 16'1 x 13'5 (4.90m x 4.09m)

EN SUITE SHOWER ROOM

**EXTERIOR:** 

REAR GARDEN 61'4 x 33'6 max (18.69m x 10.21m max)