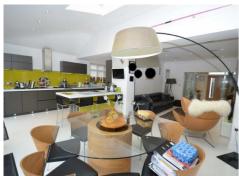

# Southover, Woodside Park

A beautifully presented 4 bedroom link detached house situated just a stone's throw from Woodridge Primary School and local amenities.

This spacious home offers modern and bright, living and entertaining accommodation including a superb open plan kitchen/diner/family room, drawing room, study, sitting room and gym to the ground floor. The 1st floor provides 3 good size bedrooms and a family bathroom plus an additional bedroom with en suite wet room to the 2nd floor.

#### **ENTRANCH PORCH**

Leading to:

HALL

GUEST CLOAKROOM

RECEPTION 18'2 into bay x 13'3 (5.54m into bay x 4.04m)

**RECEPTION 16'9 x 7'8 (5.11m x 2.34m)** 

**RECEPTION 25'9 max x 12' (7.85m max x 3.66m)** 

RECEPTION 12'3 x 7'8 (3.73m x 2.34m)

RECEPTION 12'3 x 7'8 (3.73m x 2.34m)

KITCHEN 22'4 x 8'11 (6.81m x 2.72m)

1ST FLOOR:

BEDROOM 18'4 into bay x 13'1 into cupboard (5.59m into bay x 3.99m into cupboard)

BEDROOM 14'4 into bay x 12' into cupboard (4.37m into bay x 3.66m into cupboard)