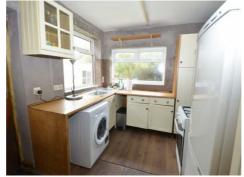

The property currently comprises 3 bedrooms, 2 receptions, guest cloakroom, kitchen, family bathroom and separate we but offers enormous POTENTIAL FOR VARIOUS EXTENSIONS to provide a spacious family home (STPP).

RECEPTION 12'10 x 10'10 (3.91m x 3.30m)

KITCHEN 12'8 x 8'3 (3.86m x 2.51m)

1ST FLOOR:

BEDROOM 17'3 into bay x 10'5 max x 8'11 max (5.26m into bay x 3.18m max x 2.72m max)

BEDROOM 10'5 max x 8'11 max (3.18m max x 2.72m max)