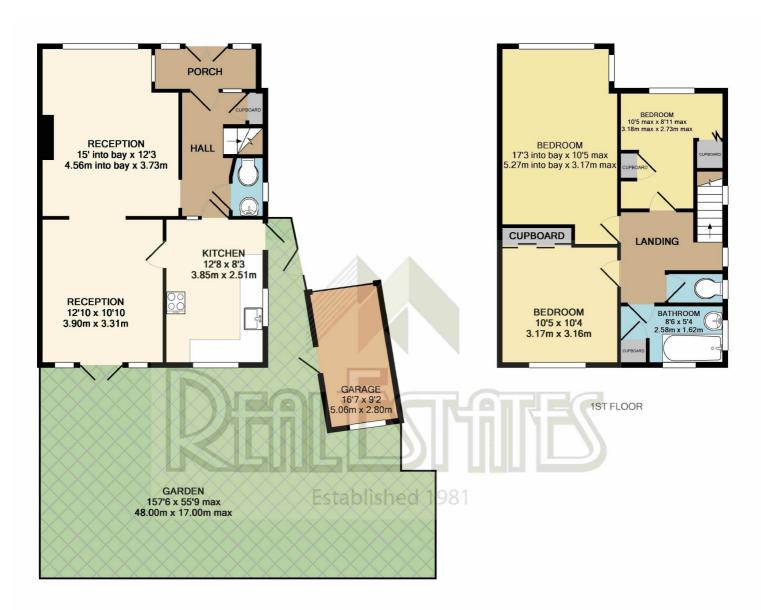

This property requires complete modernisation.

Please contact Sole Agent Real Estates on 020 8445 6387 for an appointment to view.

**ENTRANCE HALL** 

**GUEST CLOAKROOM** 

RECEPTION 15' into bay x 12'3 (4.57m into bay x 3.73m)

RECEPTION 12'10 x 10'10 (3.91m x 3.30m)

KITCHEN 12'8 x 8'3 (3.86m x 2.51m)

1ST FLOOR:

BEDROOM 17'3 into bay x 10'5 max x 8'11 max (5.26m into bay x 3.18m max x 2.72m max)

BEDROOM 10'5 max x 8'11 max (3.18m max x 2.72m max)

BEDROOM 10'5 x 10'4 (3.18m x 3.15m)

**BATHROOM** 

SEPARATE WC

**EXTERIOR:** 

GARAGE 16'7 x 9'2 (5.05m x 2.79m)

REAR GARDEN 157'6 x 55'9 max (48.01m x 16.99m max)

**GROUND FLOOR** 