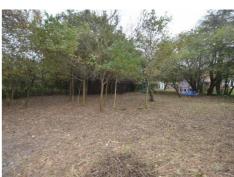

# Chanctonbury Way, Woodside Park

\*CHAIN FREE\* A 3 bedroom semi-detached house situated at the end of this sought after culde-sac, set on a plot of approx ONE THIRD OF AN ACRE with views over Greenbelt.

BEDROOM 10'5 x 10'4 (3.18m x 3.15m)

**BATHROOM** 

SEPARATE WC

**EXTERIOR:** 

GARAGE 16'7 x 9'2 (5.05m x 2.79m)

REAR GARDEN 157'6 x 55'9 max (48.01m x 16.99m max)