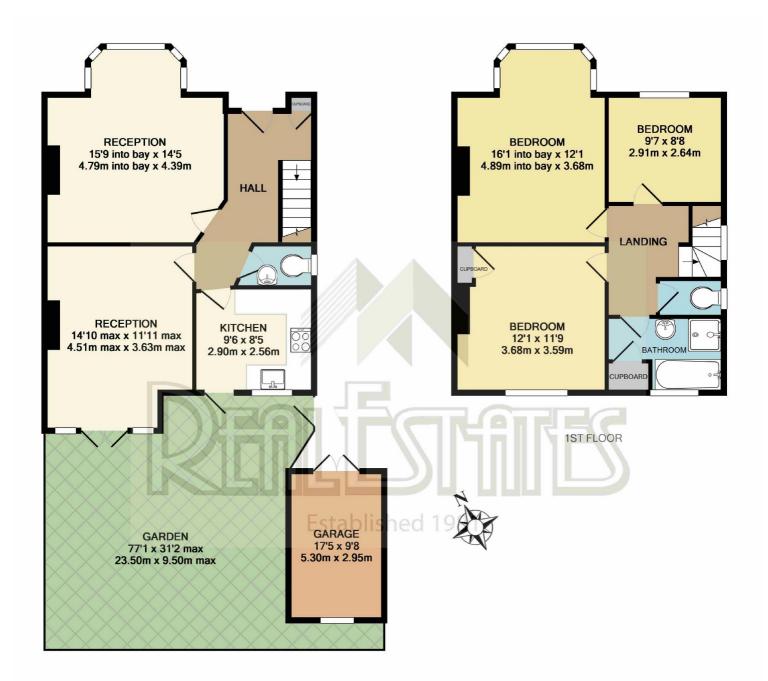

ENTRANCE HALL

**GUEST CLOAKROOM** 

**RECEPTION 15'9 into bay x 14'5 (4.80m into bay x 4.39m)** 

**RECEPTION 14'10 max x 11'11 max (4.52m max x 3.63m max)** 

KITCHEN 9'6 x 8'5 (2.90m x 2.57m)

1ST FLOOR:

BEDROOM 16'1 into bay x 12'1 (4.90m into bay x 3.68m)

BEDROOM 12'1 x 11'9 (3.68m x 3.58m)

BEDROOM 9'7 x 8'8 (2.92m x 2.64m)

**BATHROOM** 

SEPARATE WC

**EXTERIOR:** 

GARAGE 17'5 x 9'8 (5.31m x 2.95m)

REAR GARDEN 77'1 x 31'2 max (23.50m x 9.50m max)

**GROUND FLOOR**