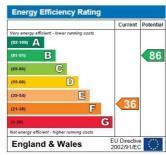

1 x 11'9 (3.68m x 3.58m)

BEDROOM 9'7 x 8'8 (2.92m x 2.64m)

**BATHROOM** 

SEPARATE WC

**EXTERIOR:** 

GARAGE 17'5 x 9'8 (5.31m x 2.95m)

REAR GARDEN 77'1 x 31'2 max (23.50m x 9.50m max)

### Viewing:

By prior appointment with the vendors agent Real Estates Tel: 020 8445 6387

You may download, store and use the material for your own personal use and research. You may not republish, retransmit, redistribute or otherwise make the material available to any party or make the same available on any website, online service or bulletin board of your own or of any other party or make the same available in hard copy or in any other media without the website owner's express prior written consent. The website owner's copyright must remain on all reproductions of material taken from this website.







**GROUND FLOOR**