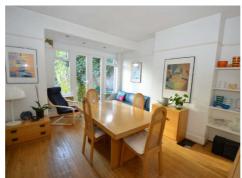

ENTRANCE HALL

**GUEST CLOAKROOM** 

**RECEPTION 15'9 into bay x 14'5 (4.80m into bay x 4.39m)** 

**RECEPTION 14'10 max x 11'11 max (4.52m max x 3.63m max)** 

KITCHEN 9'6 x 8'5 (2.90m x 2.57m)

1ST FLOOR:

BEDROOM 16'1 into bay x 12'1 (4.90m into bay x 3.68m)

**GROUND FLOOR**