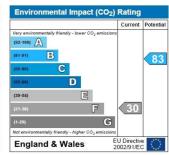

x 11'9 (3.68m x 3.58m)

BEDROOM 9'7 x 8'8 (2.92m x 2.64m)

**BATHROOM** 

SEPARATE WC

**EXTERIOR:** 

GARAGE 17'5 x 9'8 (5.31m x 2.95m)

REAR GARDEN 77'1 x 31'2 max (23.50m x 9.50m max)

### Viewing:

By prior appointment with the vendors agent Real Estates Tel: 020 8445 6387

You may download, store and use the material for your own personal use and research. You may not republish, retransmit, redistribute or otherwise make the material available to any party or make the same available on any website, online service or bulletin board of your own or of any other party or make the same available in hard copy or in any other media without the website owner's express prior written consent. The website owner's copyright must remain on all reproductions of material taken from this website.







**GROUND FLOOR**