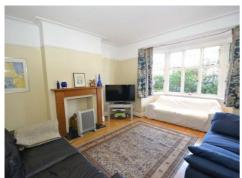

ENTRANCE HALL

**GUEST CLOAKROOM** 

**RECEPTION 15'9 into bay x 14'5 (4.80m into bay x 4.39m)** 

**RECEPTION 14'10 max x 11'11 max (4.52m max x 3.63m max)** 

KITCHEN 9'6 x 8'5 (2.90m x 2.57m)

1ST FLOOR:

BEDROOM 16'1 into bay x 12'1 (4.90m into bay x 3.68m)

**GROUND FLOOR**