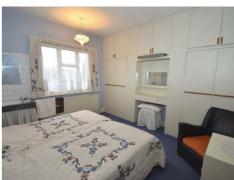

1ST FLOOR:

BEDROOM 15'11 into bay x 12'2 into cupb (4.85m into bay x 3.71m into cupb)

BEDROOM 12'1 into cupd x 12' (3.68m into cupd x 3.66m)

BEDROOM 9'5 x 8'10 (2.87m x 2.69m)

BATHROOM/WC 9'5 x 6'2 (2.87m x 1.88m)