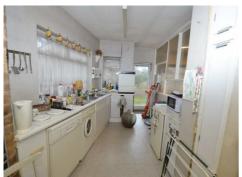

**ENTRANCE HALL** 

**GUEST CLOAKROOM** 

**RECEPTION 15'8 into bay x 14'4 (4.78m into bay x 4.37m)** 

**RECEPTION 12'11 x 11'10 (3.94m x 3.61m)** Open to:

RECEPTION 11'3 max x 11'1 (3.43m max x 3.38m)

KITCHEN 21'2 max x 9'3 (6.45m max x 2.82m)