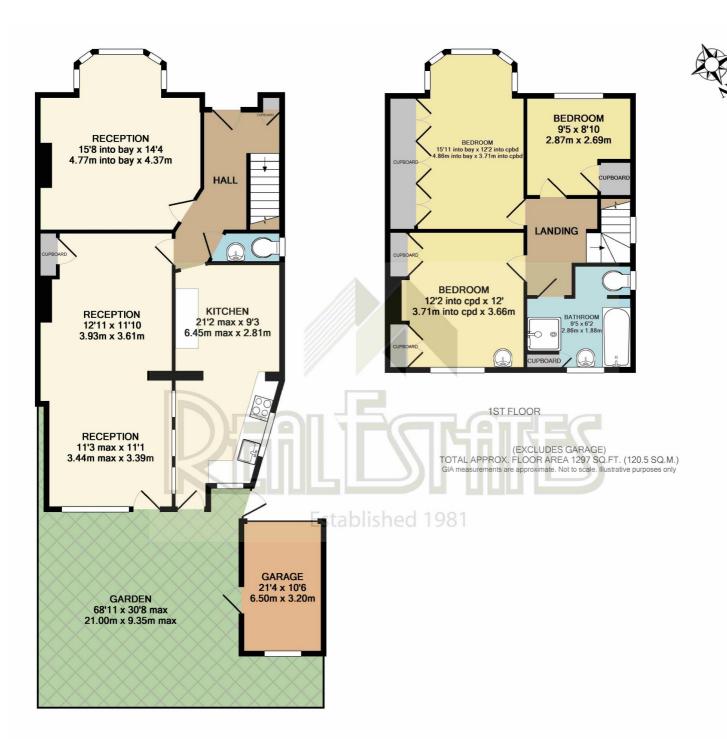

**ENTRANCE HALL** 

**GUEST CLOAKROOM** 

**RECEPTION 15'8 into bay x 14'4 (4.78m into bay x 4.37m)** 

**RECEPTION 12'11 x 11'10 (3.94m x 3.61m)** Open to:

RECEPTION 11'3 max x 11'1 (3.43m max x 3.38m)

KITCHEN 21'2 max x 9'3 (6.45m max x 2.82m)

1ST FLOOR:

BEDROOM 15'11 into bay x 12'2 into cupb (4.85m into bay x 3.71m into cupb)

BEDROOM 12'1 into cupd x 12' (3.68m into cupd x 3.66m)

BEDROOM 9'5 x 8'10 (2.87m x 2.69m)

BATHROOM/WC 9'5 x 6'2 (2.87m x 1.88m)

**EXTERIOR:** 

REAR GARDEN 68'11 x 30'8 max (21.01m x 9.35m max)

**GARAGE 21'4 x 10'6 (6.50m x 3.20m)** Via shared driveway

**GROUND FLOOR**