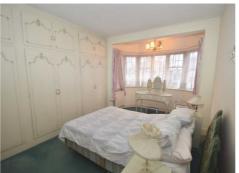

1ST FLOOR:

BEDROOM 15'11 into bay x 12'2 into cupb (4.85m into bay x 3.71m into cupb)

BEDROOM 12'1 into cupd x 12' (3.68m into cupd x 3.66m)

BEDROOM 9'5 x 8'10 (2.87m x 2.69m)

BATHROOM/WC 9'5 x 6'2 (2.87m x 1.88m)