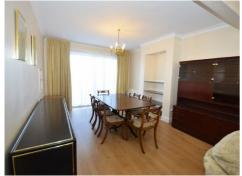

**ENTRANCE HALL** 

**GUEST CLOAKROOM** 

RECEPTION 15'2 into bay x 13'9 (4.62m into bay x 4.19m) Through to:

RECEPTION 14'4 x 11'10 (4.37m x 3.61m)

KITCHEN 9'5 x 9'4 (2.87m x 2.84m)

1ST FLOOR:

BEDROOM 15'1 into bay x 13'8 into cupb (4.60m into bay x 4.17m into cupb)