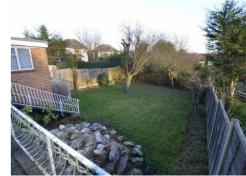

The property benefits from double glazing, GARAGE, DOUBLE WIDTH driveway and SOUTH FACING garden, as well as having the POTENTIAL TO EXTEND (stpp).

This family home should be viewed at the first opportunity.

BEDROOM 13'10 x 12'4 into cupbd (4.22m x 3.76m into cupbd)

BEDROOM 9'5 x 7'9 (2.87m x 2.36m)

BATHROOM/WC 9'6 x 8'10 (2.90m x 2.69m)

**EXTERIOR:** 

REAR GARDEN 72'2 x 31'2 max (22.00m x 9.50m max)

GARAGE 18'4 x 9'7 (5.59m x 2.92m)