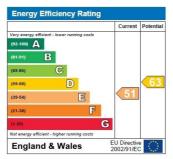

into cupbd)

BEDROOM 9'5 x 7'9 (2.87m x 2.36m)

BATHROOM/WC 9'6 x 8'10 (2.90m x 2.69m)

**EXTERIOR:** 

REAR GARDEN 72'2 x 31'2 max (22.00m x 9.50m max)

GARAGE 18'4 x 9'7 (5.59m x 2.92m)

#### Viewing:

By prior appointment with the vendors agent Real Estates Tel: 020 8445 6387

You may download, store and use the material for your own personal use and research. You may not republish, retransmit, redistribute or otherwise make the material available to any party or make the same available on any website, online service or bulletin board of your own or of any other party or make the same available in hard copy or in any other media without the website owner's express prior written consent. The website owner's copyright must remain on all reproductions of material taken from this website.