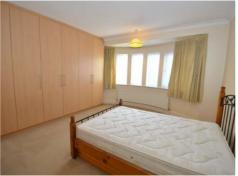

**ENTRANCE HALL** 

**GUEST CLOAKROOM** 

RECEPTION 15'2 into bay x 13'9 (4.62m into bay x 4.19m) Through to:

RECEPTION 14'4 x 11'10 (4.37m x 3.61m)

KITCHEN 9'5 x 9'4 (2.87m x 2.84m)

1ST FLOOR:

BEDROOM 15'1 into bay x 13'8 into cupb (4.60m into bay x 4.17m into cupb)

BEDROOM 13'10 x 12'4 into cupbd (4.22m x 3.76m into cupbd)

BEDROOM 9'5 x 7'9 (2.87m x 2.36m)

BATHROOM/WC 9'6 x 8'10 (2.90m x 2.69m)

**EXTERIOR:** 

REAR GARDEN 72'2 x 31'2 max (22.00m x 9.50m max)

GARAGE 18'4 x 9'7 (5.59m x 2.92m)