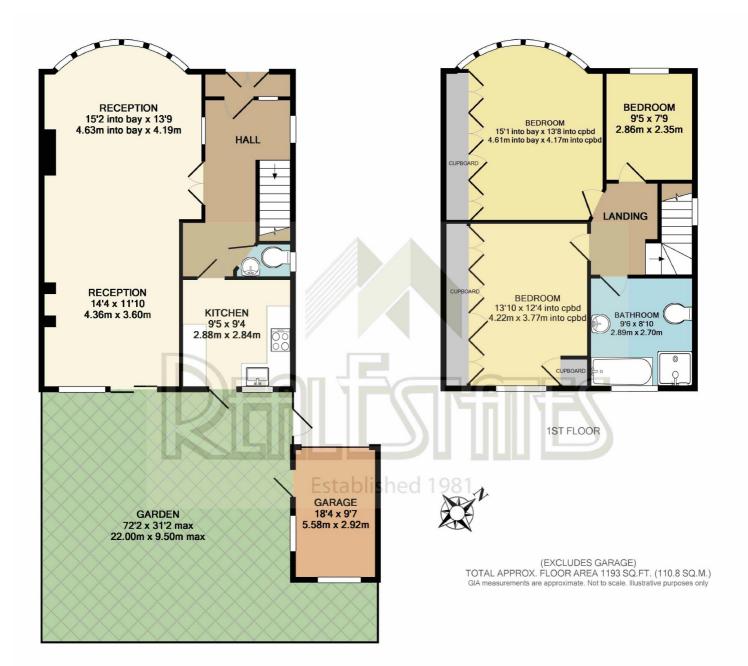

**ENTRANCE HALL** 

**GUEST CLOAKROOM** 

RECEPTION 15'2 into bay x 13'9 (4.62m into bay x 4.19m) Through to:

RECEPTION 14'4 x 11'10 (4.37m x 3.61m)

KITCHEN 9'5 x 9'4 (2.87m x 2.84m)

1ST FLOOR:

BEDROOM 15'1 into bay x 13'8 into cupb (4.60m into bay x 4.17m into cupb)

BEDROOM 13'10 x 12'4 into cupbd (4.22m x 3.76m into cupbd)

BEDROOM 9'5 x 7'9 (2.87m x 2.36m)

BATHROOM/WC 9'6 x 8'10 (2.90m x 2.69m)

**EXTERIOR:** 

REAR GARDEN 72'2 x 31'2 max (22.00m x 9.50m max)

GARAGE 18'4 x 9'7 (5.59m x 2.92m)