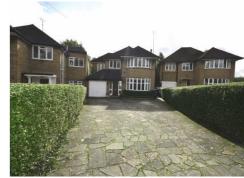

The mature rear garden which overlooks greenbelt and extends to approx 134 ft has been beautifully maintained. This property further benefits from a garage via own driveway providing off street parking for 3/4 cars.

#### OWN DRIVEWAY

Providing off street parking.