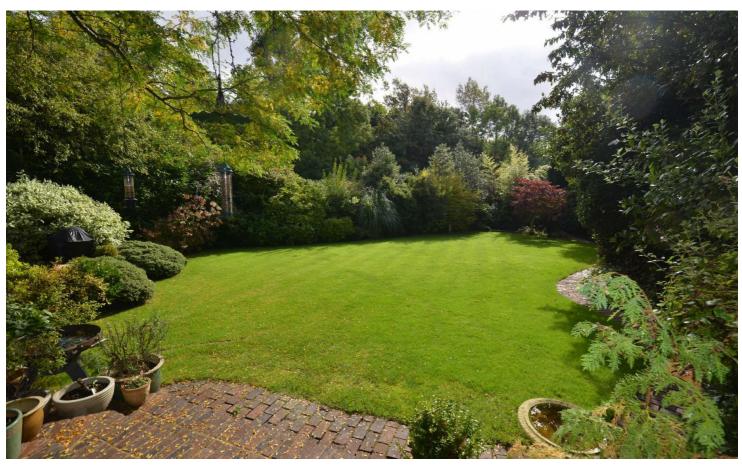

The mature rear garden which overlooks greenbelt and extends to approx 134 ft has been beautifully maintained. This property further benefits from a garage via own driveway providing off street parking for 3/4 cars.

BEDROOM 13'6 max x 9'11 into cupboard (4.11m max x 3.02m into cupboard)

FAMILY BATHROOM 9'10 x 8'10 (3.00m x 2.69m)

**EXTERIOR:** 

REAR GARDEN 134'6 approx x 62'4 approx (41.00m approx x 19.00m approx)

GARAGE 13'7 max x 9'1 max (4.14m max x 2.77m max)