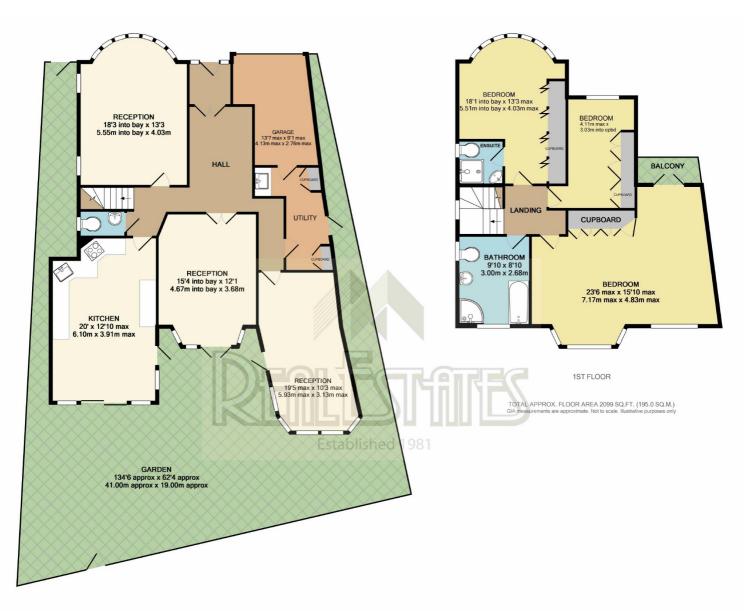

The spacious living and entertaining accommodation comprises lounge, dining room, study, fitted kitchen/breakfast room, utility room and guest cloakroom to the ground floor. The 1st floor is currently arranged as 3 bedrooms (which could be reinstated to 4) and 2 bathrooms (1 en suite).

The mature rear garden which overlooks greenbelt and extends to approx 134 ft has been beautifully maintained. This property further benefits from a garage via own driveway providing off street parking for 3/4 cars.

**ENTRANCE HALL** 

GUEST CLOAKROOM

RECEPTION ROOM 18'3 into bay x 13'3 (5.56m into bay x 4.04m)

**RECEPTION 15'4 into bay x 12'1 (4.67m into bay x 3.68m)** 

**RECEPTION 19'5** max x 10'3 max (5.92m max x 3.12m max)

KITCHEN 20' x 12'10 max (6.10m x 3.91m max)

UTILITY ROOM

1ST FLOOR:

BEDROOM 23'6 max x 15'10 max (7.16m max x 4.83m max)
Door to balcony.

BEDROOM 18'1 into bay x 13'3 max (5.51m into bay x 4.04m max)

EN SUITE SHOWER ROOM

BEDROOM 13'6 max x 9'11 into cupboard (4.11m max x 3.02m into cupboard)

FAMILY BATHROOM 9'10 x 8'10 (3.00m x 2.69m)

**EXTERIOR:** 

REAR GARDEN 134'6 approx x 62'4 approx (41.00m approx x 19.00m approx)

GARAGE 13'7 max x 9'1 max (4.14m max x 2.77m max)

GROUND FLOOR