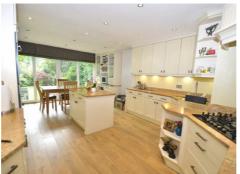

The spacious living and entertaining accommodation comprises lounge, dining room, study, fitted kitchen/breakfast room, utility room and guest cloakroom to the ground floor. The 1st floor is currently arranged as 3 bedrooms (which could be reinstated to 4) and 2 bathrooms (1 en suite).

KITCHEN 20' x 12'10 max (6.10m x 3.91m max)

UTILITY ROOM

1ST FLOOR:

BEDROOM 23'6 max x 15'10 max (7.16m max x 4.83m max)
Door to balcony.

BEDROOM 18'1 into bay x 13'3 max (5.51m into bay x 4.04m max)

EN SUITE SHOWER ROOM