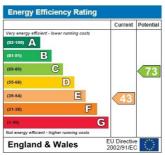

EXTERIOR:** 

REAR GARDEN 134'6 approx x 62'4 approx (41.00m approx x 19.00m approx)

GARAGE 13'7 max x 9'1 max (4.14m max x 2.77m max)

#### OWN DRIVEWAY

Providing off street parking.

## **Viewing:**

By prior appointment with the vendors agent Real Estates Tel: 020 8445 6387

You may download, store and use the material for your own personal use and research. You may not republish, retransmit, redistribute or otherwise make the material available to any party or make the same available on any website, online service or bulletin board of your own or of any other party or make the same available in hard copy or in any other media without the website owner's express prior written consent. The website owner's copyright must remain on all reproductions of material taken from this website.







GROUND FLOOR