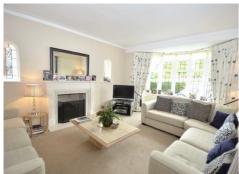

The spacious living and entertaining accommodation comprises lounge, dining room, study, fitted kitchen/breakfast room, utility room and guest cloakroom to the ground floor. The 1st floor is currently arranged as 3 bedrooms (which could be reinstated to 4) and 2 bathrooms (1 en suite).

**ENTRANCE HALL** 

GUEST CLOAKROOM

RECEPTION ROOM 18'3 into bay x 13'3 (5.56m into bay x 4.04m)

**RECEPTION 15'4 into bay x 12'1 (4.67m into bay x 3.68m)** 

**RECEPTION 19'5** max x 10'3 max (5.92m max x 3.12m max)