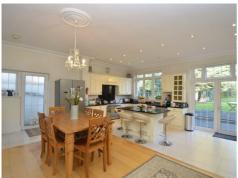

STUDY 14'10 x 12'1 (4.52m x 3.68m)

DRAWING ROOM 22'2 x 15'4 (6.76m x 4.67m)

KITCHEN/DINING ROOM 21'2 x 19'7 (6.45m x 5.97m)

**1ST FLOOR LANDING:** 

MASTER BEDROOM 22'1 x 15'4 (6.73m x 4.67m) With En Suite Bathroom