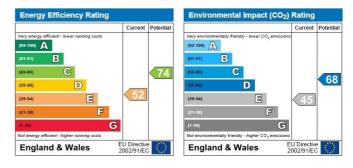

*

#### LANDSCAPED GARDEN approx 180' (approx 54.86m)

**GARAGE 21'7 x 12'11 (6.58m x 3.94m)** Door to Hall. Approached via carriage driveway providing off street parking for several cars.

### Viewing:

By prior appointment with the vendors agent Real Estates Tel: 0208 445 3132

You may download, store and use the material for your own personal use and research. You may not republish, retransmit, redistribute or otherwise make the material available to any party or make the same available on any website, online service or bulletin board of your own or of any other party or make the same available in hard copy or in any other media without the website owner's express prior written consent. The website owner's copyright must remain on all reproductions of material taken from this website.