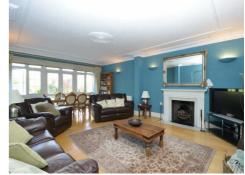

STUDY 14'10 x 12'1 (4.52m x 3.68m)

DRAWING ROOM 22'2 x 15'4 (6.76m x 4.67m)

KITCHEN/DINING ROOM 21'2 x 19'7 (6.45m x 5.97m)

**1ST FLOOR LANDING:** 

MASTER BEDROOM 22'1 x 15'4 (6.73m x 4.67m) With En Suite Bathroom