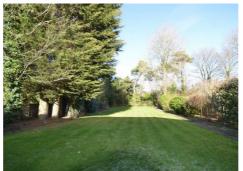

This attractive property is approached via a carriage driveway providing off street parking for several cars and the landscaped rear garden measures approx 180 ft in depth.

ENTRANCE HALL

GUEST CLOAKROOM

#### LANDSCAPED GARDEN approx 180' (approx 54.86m)

**GARAGE 21'7 x 12'11 (6.58m x 3.94m)** Door to Hall. Approached via carriage driveway providing off street parking for several cars.