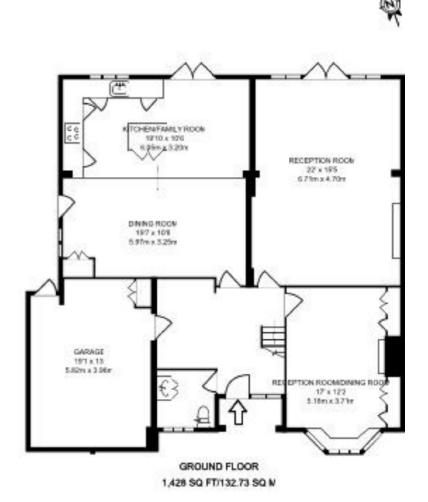

This attractive property is approached via a carriage driveway providing off street parking for several cars and the landscaped rear garden measures approx 180 ft in depth.

ENTRANCE HALL

GUEST CLOAKROOM

STUDY 14'10 x 12'1 (4.52m x 3.68m)

DRAWING ROOM 22'2 x 15'4 (6.76m x 4.67m)

KITCHEN/DINING ROOM 21'2 x 19'7 (6.45m x 5.97m)

**1ST FLOOR LANDING:** 

MASTER BEDROOM 22'1 x 15'4 (6.73m x 4.67m) With En Suite Bathroom

#### LANDSCAPED GARDEN approx 180' (approx 54.86m)

**GARAGE 21'7 x 12'11 (6.58m x 3.94m)** Door to Hall. Approached via carriage driveway providing off street parking for several cars.