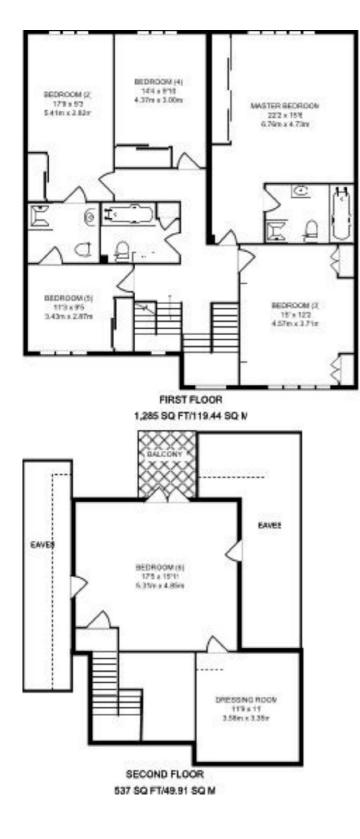

BEDROOM TWO 14'9 x 12'2 (4.50m x 3.71m)

**BEDROOM THREE 17'9 x 9'8 (5.41m x 2.95m)** With access to Jack & Jill Bathroom.

**BEDROOM FIVE 11'2 x 9'4 (3.40m x 2.84m)** With access to Jack & Jill Bathroom.

BEDROOM FOUR 14'3 x 9'10 (4.34m x 3.00m)

FAMILY BATHROOM

#### 2ND FLOOR:

BEDROOM SIX/STUDY 17'4 x 15'11 (5.28m x 4.85m) Access to roof terrace.

BEDROOM SEVEN 11'8 x 10'11 (3.56m x 3.33m)