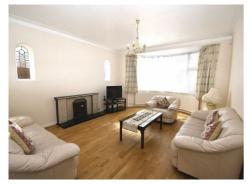

**ENTRANCE HALL** 

**GUEST CLOAKROOM** 

**RECEPTION 18'1** into bay x 13'2 (5.51m into bay x 4.01m)

**RECEPTION 15'3** into bay x 12'2 (4.65m into bay x 3.71m)

RECEPTION 12'11 x 7'8 (3.94m x 2.34m)

KITCHEN 12'11 max x 8'11 max (3.94m max x 2.72m max)

GROUND FLOOR