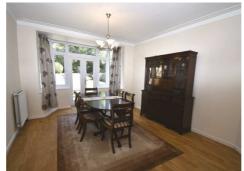

**ENTRANCE HALL** 

**GUEST CLOAKROOM** 

**RECEPTION 18'1** into bay x 13'2 (5.51m into bay x 4.01m)

**RECEPTION 15'3** into bay x 12'2 (4.65m into bay x 3.71m)

RECEPTION 12'11 x 7'8 (3.94m x 2.34m)

KITCHEN 12'11 max x 8'11 max (3.94m max x 2.72m max)

GROUND FLOOR