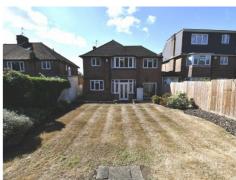

FAMILY BATHROOM/WC

**Exterior:** 

REAR GARDEN 65'7 x 32'9 max (19.99m x 9.98m max)

GARAGE 16'10 x 7'10 (5.13m x 2.39m)