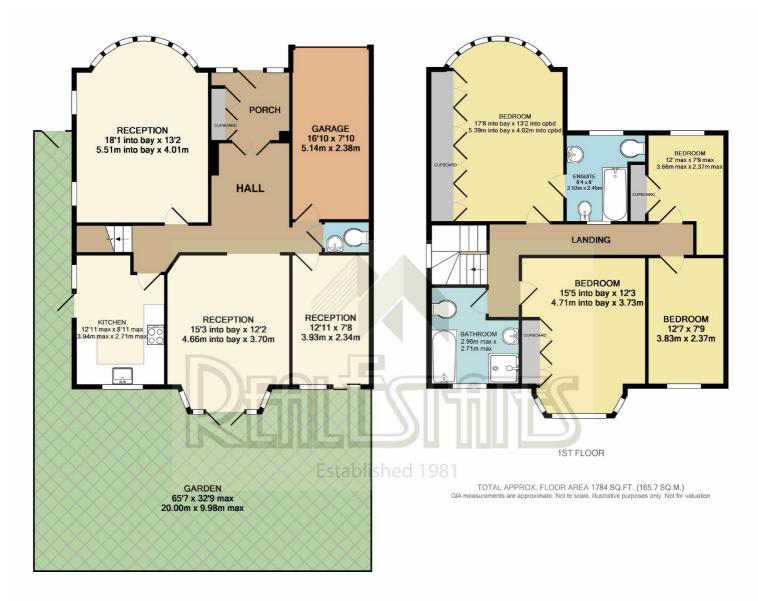

**ENTRANCE HALL** 

**GUEST CLOAKROOM** 

**RECEPTION 18'1** into bay x 13'2 (5.51m into bay x 4.01m)

**RECEPTION 15'3** into bay x 12'2 (4.65m into bay x 3.71m)

RECEPTION 12'11 x 7'8 (3.94m x 2.34m)

KITCHEN 12'11 max x 8'11 max (3.94m max x 2.72m max)

1st floor:

BEDROOM 17'8 into bay x 13'2 into cpbd (5.38m into bay x 4.01m into cpbd)

EN SUITE BATHROOM

BEDROOM 15'5 into bay x 12'3 (4.70m into bay x 3.73m)

BEDROOM 12'7 x 7'9 max (3.84m x 2.36m max)

BEDROOM 12' max x 7'9 max (3.66m max x 2.36m max)

FAMILY BATHROOM/WC

**Exterior:** 

REAR GARDEN 65'7 x 32'9 max (19.99m x 9.98m max)

GARAGE 16'10 x 7'10 (5.13m x 2.39m)

GROUND FLOOR