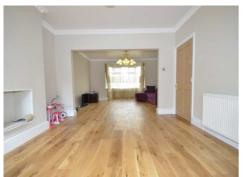

### \* AVAILABLE NOW \* UNFURNISHED \*

ENTRANCE HALL

GUEST CLOAKROOM

**RECEPTION 16'2 into bay x 14'5 (4.93m into bay x 4.39m)** Front aspect bay. Open to

RECEPTION 15' into bay x 11'11 (4.57m into bay x 3.63m) Door to garden.