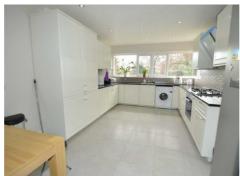

KITCHEN 23'4 x 11'6 max (7.11m x 3.51m max)

1ST FLOOR:

BEDROOM 16' into bay x 12'2 into cupboard (4.88m into bay x 3.71m into cupboard)
Front aspect bay.

BEDROOM 12'3 into cupboard x 11'11 (3.73m into cupboard x 3.63m)