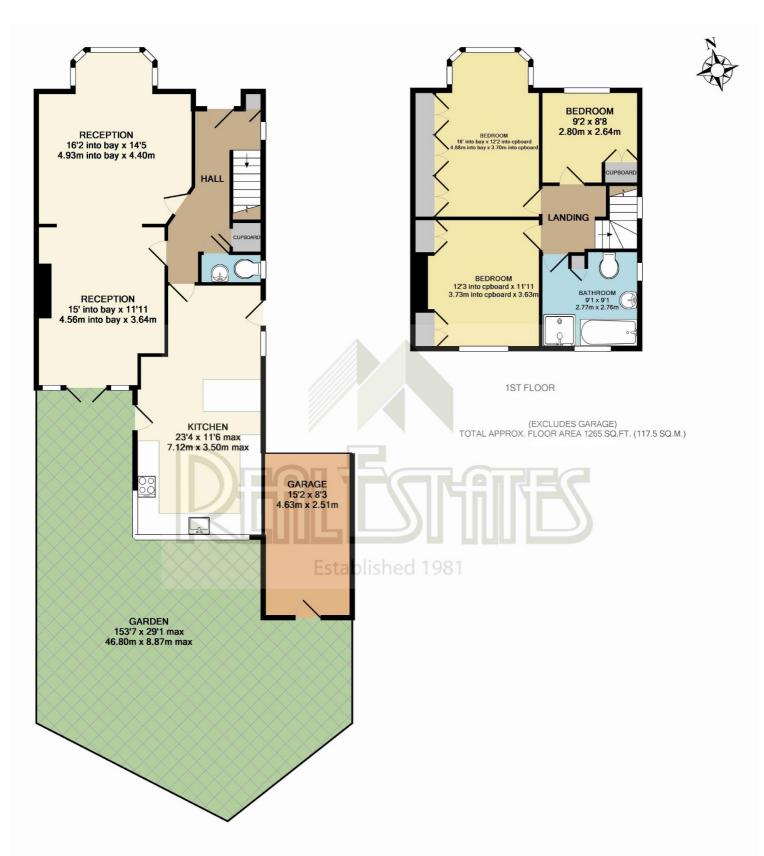

### \* AVAILABLE NOW \* UNFURNISHED \*

ENTRANCE HALL

GUEST CLOAKROOM

**RECEPTION 16'2 into bay x 14'5 (4.93m into bay x 4.39m)** Front aspect bay. Open to

RECEPTION 15' into bay x 11'11 (4.57m into bay x 3.63m) Door to garden.

KITCHEN 23'4 x 11'6 max (7.11m x 3.51m max)

1ST FLOOR:

BEDROOM 16' into bay x 12'2 into cupboard (4.88m into bay x 3.71m into cupboard)
Front aspect bay.

BEDROOM 12'3 into cupboard x 11'11 (3.73m into cupboard x 3.63m)

BEDROOM 9'2 x 8'8 (2.79m x 2.64m)

BATHROOM/WC 9'1 x 9'1 (2.77m x 2.77m)

**EXTERIOR:** 

**REAR GARDEN 153'7 x 29'1 max (46.81m x 8.86m max)** South facing.

GARAGE 15'2 x 8'3 (4.62m x 2.51m)