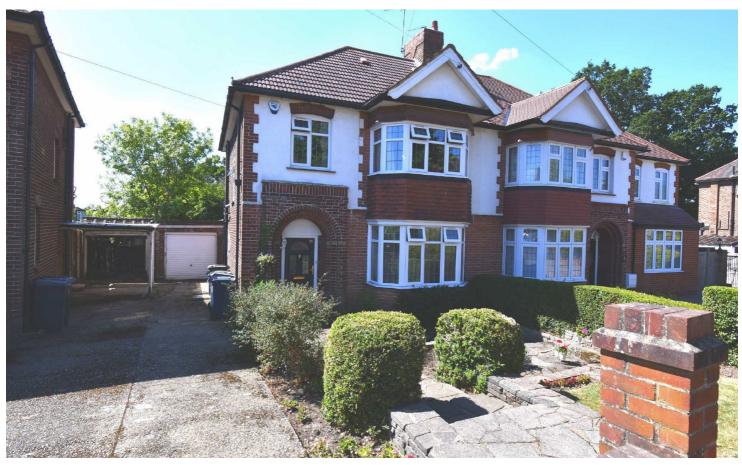

# Cissbury Ring South, Woodside Park

A recently refurbished semi-detached family home, situated within the catchment area for Frith Manor Primary School and benefiting from 153 ft south facing garden, with views over Finchley Golf Course.

This 3 bedroom property also comprises through lounge/dining room, extended kitchen/breakfast room, guest cloakroom, family bathroom, garage and off street parking.