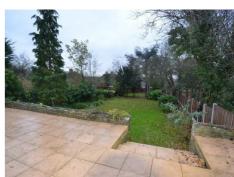

# Cissbury Ring South, Woodside Park

A recently refurbished semi-detached family home, situated within the catchment area for Frith Manor Primary School and benefiting from 153 ft south facing garden, with views over Finchley Golf Course.

BEDROOM 9'2 x 8'8 (2.79m x 2.64m)

BATHROOM/WC 9'1 x 9'1 (2.77m x 2.77m)

**EXTERIOR:** 

**REAR GARDEN 153'7 x 29'1 max (46.81m x 8.86m max)** South facing.

GARAGE 15'2 x 8'3 (4.62m x 2.51m)