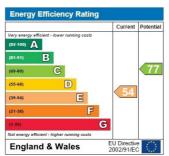

ROOM 10'6 x 8'11 (3.20m x 2.72m)

BEDROOM 9'2 x 8'8 (2.79m x 2.64m)

BATHROOM/WC

**EXTERIOR:** 

REAR GARDEN 68'11 x 31'10 max (21.01m x 9.70m max)

GARAGE 16'7 x 8'6 (5.05m x 2.59m)

#### **Viewing:**

By prior appointment with the vendors agent Real Estates Tel: 020 8445 6387

You may download, store and use the material for your own personal use and research. You may not republish, retransmit, redistribute or otherwise make the material available to any party or make the same available on any website, online service or bulletin board of your own or of any other party or make the same available in hard copy or in any other media without the website owner's express prior written consent. The website owner's copyright must remain on all reproductions of material taken from this website.







GROUND FLOOR