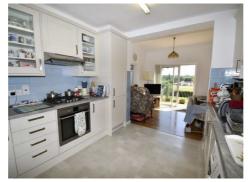

RECEPTION 15' into bay x 13'3 (4.57m into bay x 4.04m)

KITCHEN 10'1 x 9'10 (3.07m x 3.00m)

RECEPTION 10'5 x 9' (3.18m x 2.74m)

1ST FLOOR:

BEDROOM 15' into bay x 14'6 into cpbd (4.57m into bay x 4.42m into cpbd)