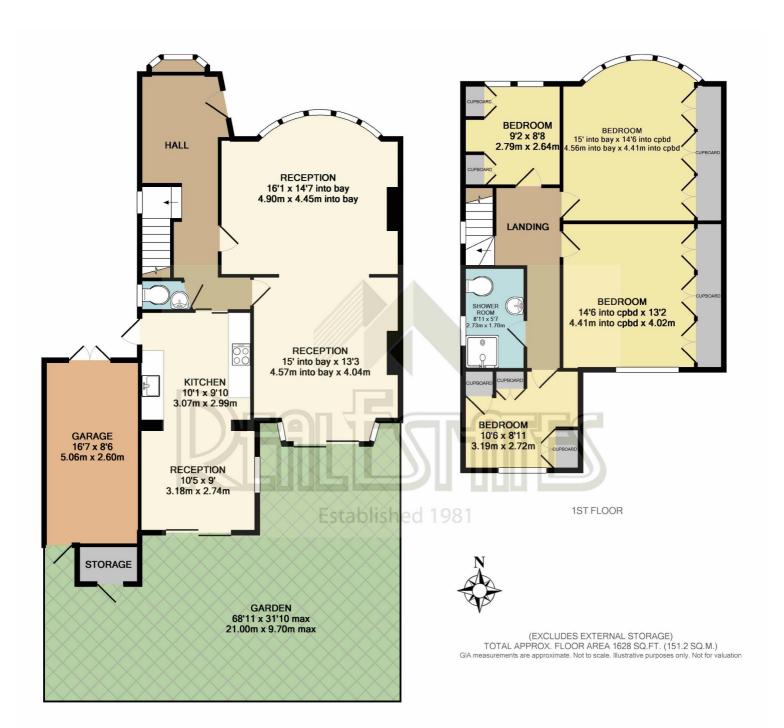

Situated in the heart of Woodside Park, within the catchment area for primary schools, this property offers further potential to extend (STPP) if required.

**ENTRANCE HALL** 

**GUEST CLOAKROOM** 

**RECEPTION 16'1 x 14'7 into bay (4.90m x 4.45m into bay)** 

RECEPTION 15' into bay x 13'3 (4.57m into bay x 4.04m)

KITCHEN 10'1 x 9'10 (3.07m x 3.00m)

RECEPTION 10'5 x 9' (3.18m x 2.74m)

1ST FLOOR:

BEDROOM 15' into bay x 14'6 into cpbd (4.57m into bay x 4.42m into cpbd)

BEDROOM 14'6 into cpbd x 13'2 (4.42m into cpbd x 4.01m)

BEDROOM 10'6 x 8'11 (3.20m x 2.72m)

BEDROOM 9'2 x 8'8 (2.79m x 2.64m)

BATHROOM/WC

**EXTERIOR:** 

REAR GARDEN 68'11 x 31'10 max (21.01m x 9.70m max)

GARAGE 16'7 x 8'6 (5.05m x 2.59m)

GROUND FLOOR