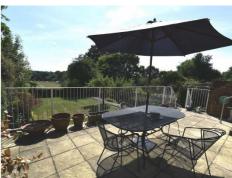

BEDROOM 14'6 into cpbd x 13'2 (4.42m into cpbd x 4.01m)

BEDROOM 10'6 x 8'11 (3.20m x 2.72m)

BEDROOM 9'2 x 8'8 (2.79m x 2.64m)

BATHROOM/WC

**EXTERIOR:** 

REAR GARDEN 68'11 x 31'10 max (21.01m x 9.70m max)

GARAGE 16'7 x 8'6 (5.05m x 2.59m)