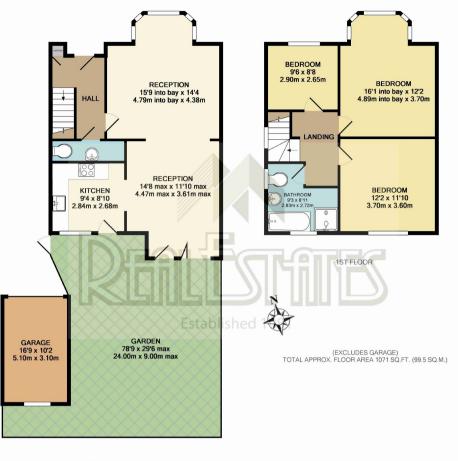

Lullington Garth, Woodside Park £799,950

\*OFFERED CHAIN FREE\* A 3 BEDROOM SEMI-DETACHED family home situated within the catchment area for Frith Manor Primary School and convenient for local shopping and transport facilities including Woodside Park Northern Line tube station.

This well presented property boasts a south facing rear garden, garage via shared driveway and offers potential for further extension (stpp).

GROUND FLOOR

Woodside Park office: 14/14a Sussex Ring, Woodside Park, London N12 7HX