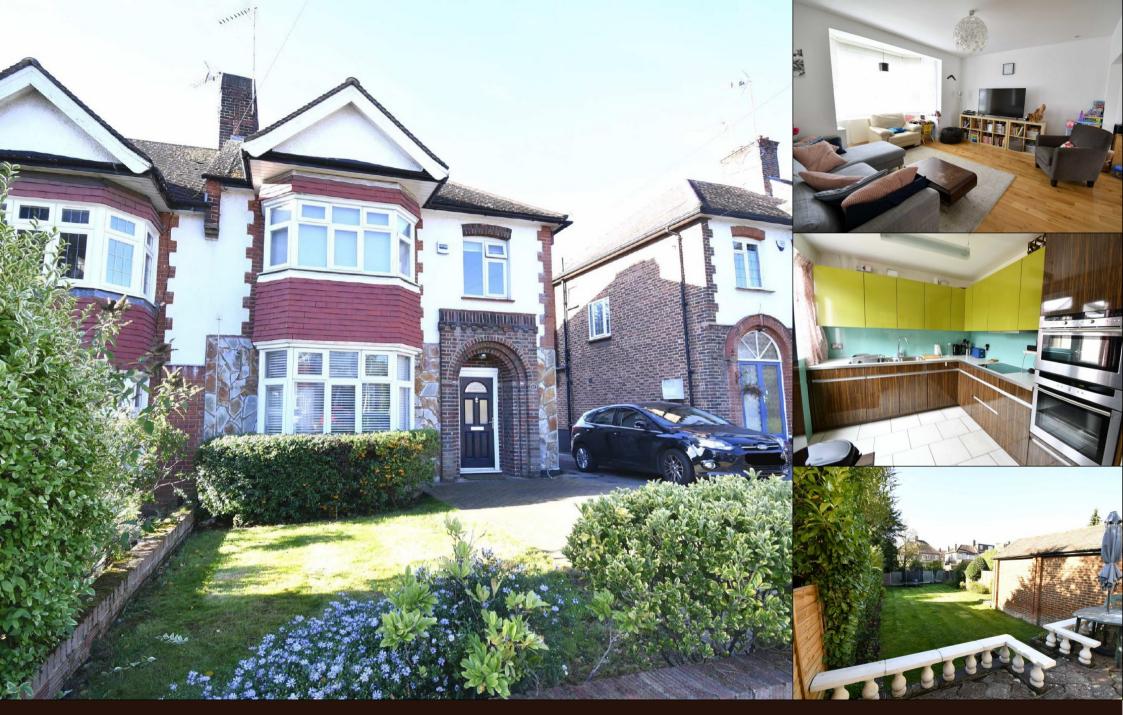

Lullington Garth, Woodside Park £799,950

\*OFFERED CHAIN FREE\* A 3 BEDROOM SEMI-DETACHED family home situated within the catchment area for Frith Manor Primary School and convenient for local shopping and transport facilities including Woodside Park Northern Line tube station.

This well presented property boasts a south facing rear garden, garage via shared driveway and offers potential for further extension (stpp).

GROUND FLOOR

Woodside Park office: 14/14a Sussex Ring, Woodside Park, London N12 7HX