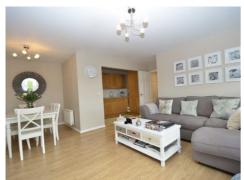

## Fetlar Court, Mill Hill

A beautifully presented 2 bedroom 2nd floor flat in this purpose built block within the popular Grosvenor Park development.

This apartment has been extensively refurbished by the current owners and comprises spacious lounge with dining area, fitted kitchen with integrated appliances, modern family bathroom, storage cupboard housing washing machine and boiler room.

RECEPTION ROOM 18'6 x 17'3 (5.64m x 5.26m)

Doors to Juliet balcony.

KITCHEN 10'6 x 5'6 (3.20m x 1.68m)

BEDROOM 14'4 x 8'2 (4.37m x 2.49m)

BEDROOM 9'2 x 7'11 (2.79m x 2.41m)

ALLOCATED PARKING SPACE

**COMMUNAL GARDENS** 