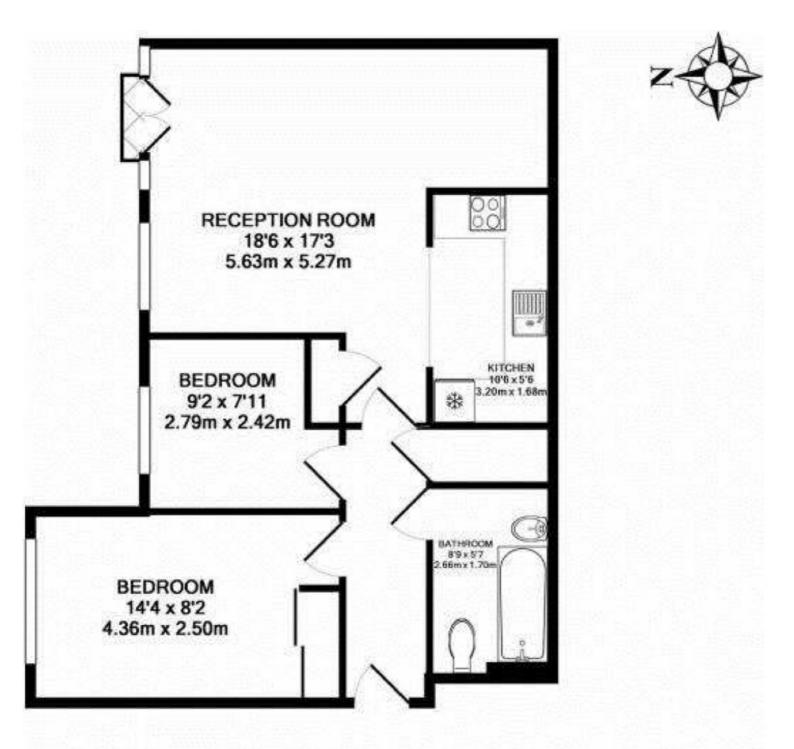

RECEPTION ROOM 18'6 x 17'3 (5.64m x 5.26m)

Doors to Juliet balcony.

KITCHEN 10'6 x 5'6 (3.20m x 1.68m)

BEDROOM 14'4 x 8'2 (4.37m x 2.49m)

BEDROOM 9'2 x 7'11 (2.79m x 2.41m)

ALLOCATED PARKING SPACE

**COMMUNAL GARDENS** 

FETLAR COURT, BRAMPTON DRIVE, NW7 TOTAL APPROX. FLOOR AREA 610 SQ.FT. (56.7 SQ.M.)