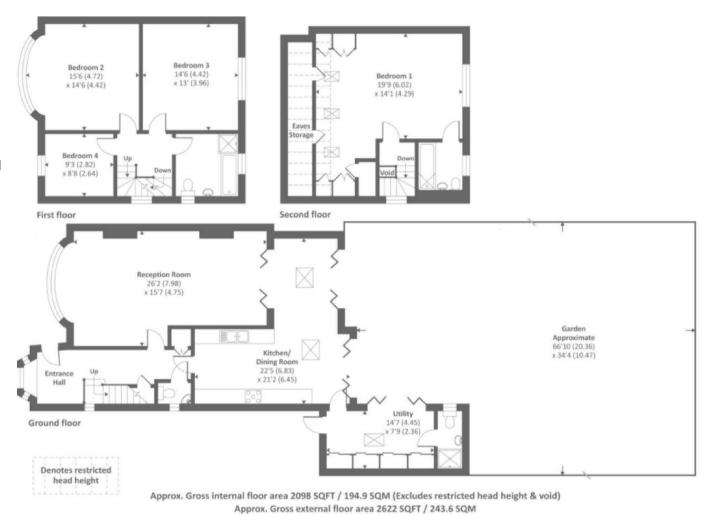

This property is being offered CHAIN FREE.

\* GUEST CLOAKROOM \* THRU LOUNGE/DINING ROOM \* KITCHEN/DINING ROOM \* UTILITY ROOM \* SHOWER ROOM \* 3 BEDROOMS & BATHROOM TO 1ST FLOOR \* MASTER BEDROOM WITH EN SUITE BATHROOM TO 2ND FLOOR \* OFF STREET PARKING \* SHARED DRIVEWAY \* GARDEN BACKING GREENBELT \*