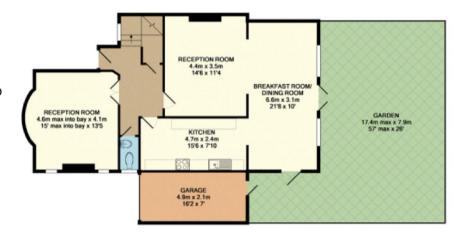

POTENTIAL TO EXTEND (STPP).

GROUND FLOOR APPROX. FLOOR AREA 83.8 SQ.M.

TOTAL APPROX. FLOOR AREA 137.0 SQ.M. (1475 SQ.FT.)

APPROX FLO AREA 53.2 SO (572 SO ET

Woodside Park office: 14/14a Sussex Ring, Woodside Park, London N12 7HX