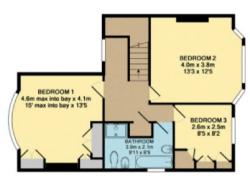

POTENTIAL TO EXTEND (STPP).

GROUND FLOOR APPROX. FLOOR AREA 83.8 SQ.M.

TOTAL APPROX. FLOOR AREA 137.0 SQ.M. (1475 SQ.FT.)

APPROX FLO AREA 53.2 SO (572 SO ET

Woodside Park office: 14/14a Sussex Ring, Woodside Park, London N12 7HX