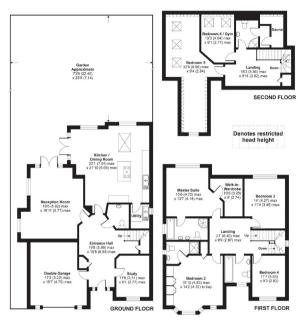

## Chenies Place, Barnet, EN5

APPROX.GROSS INTERNAL FLOOR AREA 3291 SQ FT 305.7 SQ METRES
(EXCLUDES RESTRICTED HEAD HEIGHT / INCLUDES GARAGE)

White every attenty has been made to extent the accuracy of the four date construct the resources of come, wholese and more and appropriate and every attention are no exponential to earlier of war some common or resolutions. These plans are the representation purposes only as additined by INCS code of Measuring Practice and should be used as such by any prospective purchases. Specifically no guarantee is given on the tools quarant forcing of the propertyl reputed on the jain. Any figure given is for initial guidance only and should not be relied on as a bases of visuation.