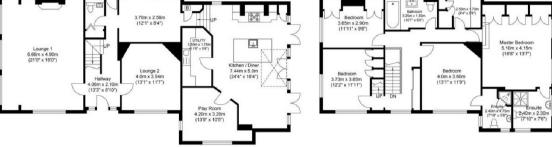

The ground floor accommodation comprises 4 reception rooms and a kitchen/breakfast room. To the 1st floor there are 4 bedrooms, 3 bathrooms (2 en suite) plus a 22ft loft room to the 2nd floor.

Radlett and the surrounding area is renowned for excellent schools and transport links are all within easy reach including the M25, M1 and A1(M). The house is a short walk to Radlett village with its mainline Thameslink station offering a fast service into London St Pancras (approx. 27 mins). The area is surrounded by beautiful greenbelt countryside and offers a large choice of leisure activities.

Second Floor

Approx Gross Internal Floor Area : 257.83 sq m. (2775.25 sq. ft.)

Ground Floor

Whilst every attempt has been made to ensure the accuracy of the floor plan contained here, measurements of doors, windows and rooms are approximate and to responsibility is taken for any error, omission or missiatement. These plans are for representation purposes only as defined by RICS Code of Measuring Practice and should be used as such by any prospective purchaser. Specifically no guarantee is given on the total square footage of the property if quoted on this plan. Any figure given is for initial guidance only and should not be relied on as a basis of valuation.

First Floor

Totteridge office: 74 Totteridge Lane, Totteridge, London N20 8QG

- e : totteridge@realestates-wsp.co.uk
- + : 020 8445 3132
- f : 020 8445 4492
- w : www.realestates-wsp.co.uk