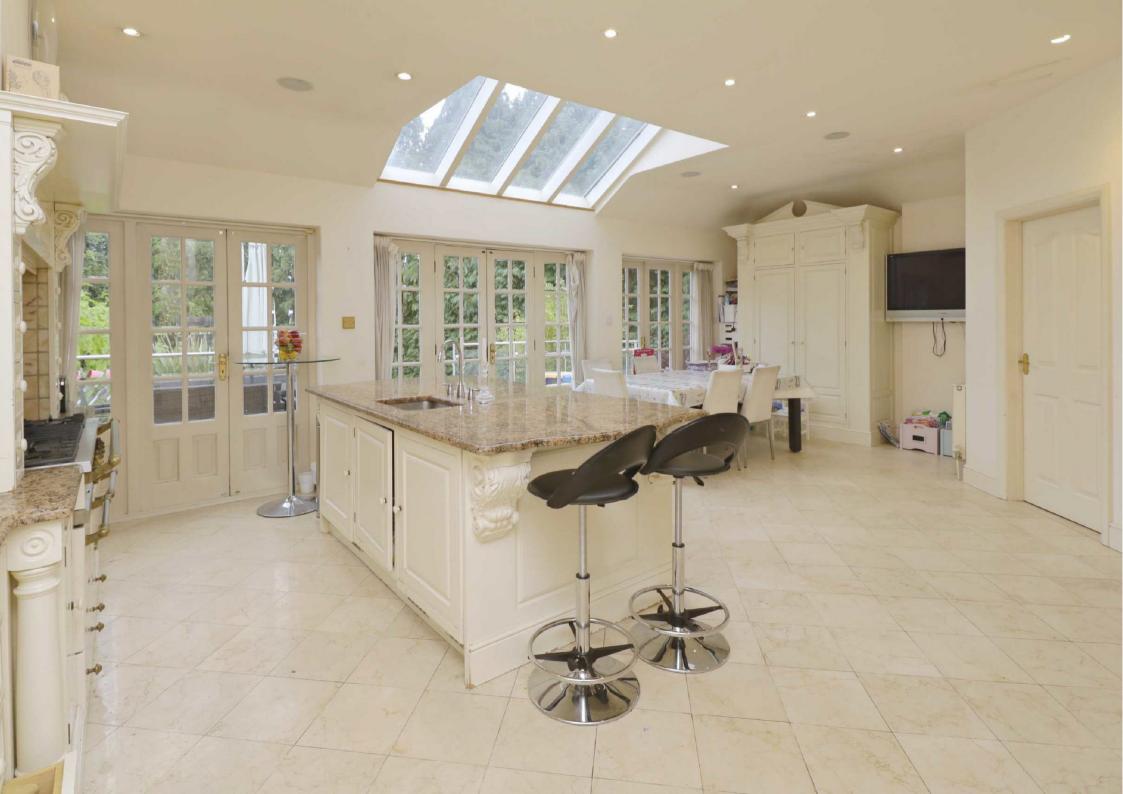

The ground floor accommodation comprises 4 reception rooms and a kitchen/breakfast room. To the 1st floor there are 4 bedrooms, 3 bathrooms (2 en suite) plus a 22ft loft room to the 2nd floor.

Radlett and the surrounding area is renowned for excellent schools and transport links are all within easy reach including the M25, M1 and A1(M). The house is a short walk to Radlett village with its mainline Thameslink station offering a fast service into London St Pancras (approx. 27 mins). The area is surrounded by beautiful greenbelt countryside and offers a large choice of leisure activities.