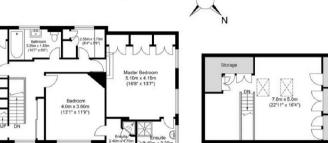

The ground floor accommodation comprises 4 reception rooms and a kitchen/breakfast room. To the 1st floor there are 4 bedrooms, 3 bathrooms (2 en suite) plus a 22ft loft room to the 2nd floor.

Radlett and the surrounding area is renowned for excellent schools and transport links are all within easy reach including the M25, M1 and A1(M). The house is a short walk to Radlett village with its mainline Thameslink station offering a fast service into London St Pancras (approx. 27 mins). The area is surrounded by beautiful greenbelt countryside and offers a large choice of leisure activities.

Second Floor

Approx Gross Internal Floor Area : 257.83 sq m. (2775.25 sq. ft.)

Ground Floor

Whilst every attempt has been made to ensure the accuracy of the floor plan contained here, measurements of doors, windows and rooms are approximate and to responsibility is taken for any error, omission or missiatement. These plans are for representation purposes only as defined by RICS Code of Measuring Practice and should be used as such by any prospective purchaser. Specifically no guarantee is given on the total square footage of the property if quoted on this plan. Any figure given is for initial guidance only and should not be relied on as a basis of valuation.

First Floor

Totteridge office: 74 Totteridge Lane, Totteridge, London N20 8QG

- e : totteridge@realestates-wsp.co.uk
- + : 020 8445 3132
- f : 020 8445 4492
- w : www.realestates-wsp.co.uk