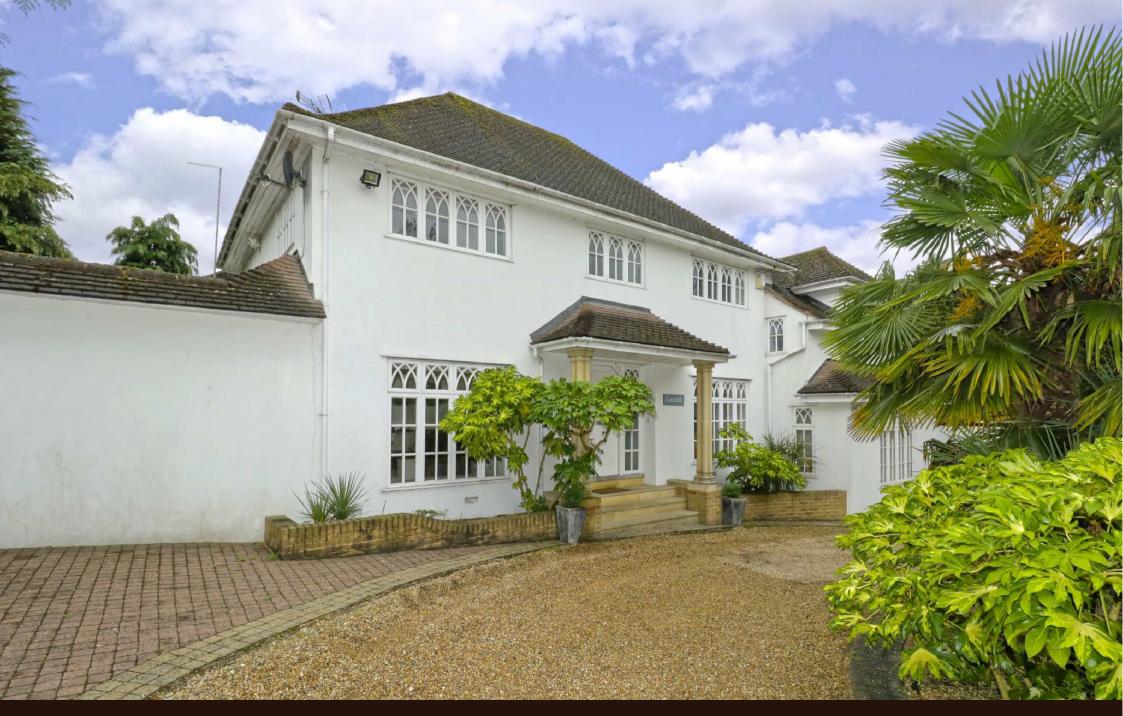

Goodyers Avenue, Radlett, WD78AZ £1,395,000

Located on one of Radlett's premier, private roads, a unique family home of approx 2775.25 sq ft, built in the 1930's and still retaining some original character features.

Standing on a corner plot of approx quarter of an acre with a carriage driveway providing off street parking and well stocked gardens, this spacious property also offers the opportunity to refurbish and extend (stpp).