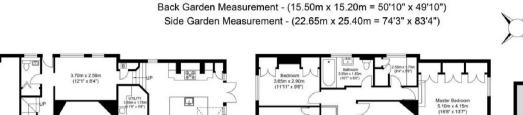

Standing on a corner plot of approx quarter of an acre with a carriage driveway providing off street parking and well stocked gardens, this spacious property also offers the opportunity to refurbish and extend (stpp).

The ground floor accommodation comprises 4 reception rooms and a kitchen/breakfast room. To the 1st floor there are 4 bedrooms, 3 bathrooms (2 en suite) plus a 22ft loft room to the 2nd floor.

Radlett and the surrounding area is renowned for excellent schools and transport links are all within easy reach including the M25, M1 and A1(M). The house is a short walk to Radlett village with its mainline Thameslink station offering a fast service into London St Pancras (approx. 27 mins). The area is surrounded by beautiful greenbelt countryside and offers a large choice of leisure activities.

Second Floor

Approx Gross Internal Floor Area : 257.83 sq m. (2775.25 sq. ft.)

Ground Floor

Whilst every attempt has been made to ensure the accuracy of the floor plan contained here, measurements of doors, windows and rooms are approximate and to responsibility is taken for any error, omission or missiatement. These plans are for representation purposes only as defined by RICS Code of Measuring Practice and should be used as such by any prospective purchaser. Specifically no guarantee is given on the total square footage of the property if quoted on this plan. Any figure given is for initial guidance only and should not be relied on as a basis of valuation.