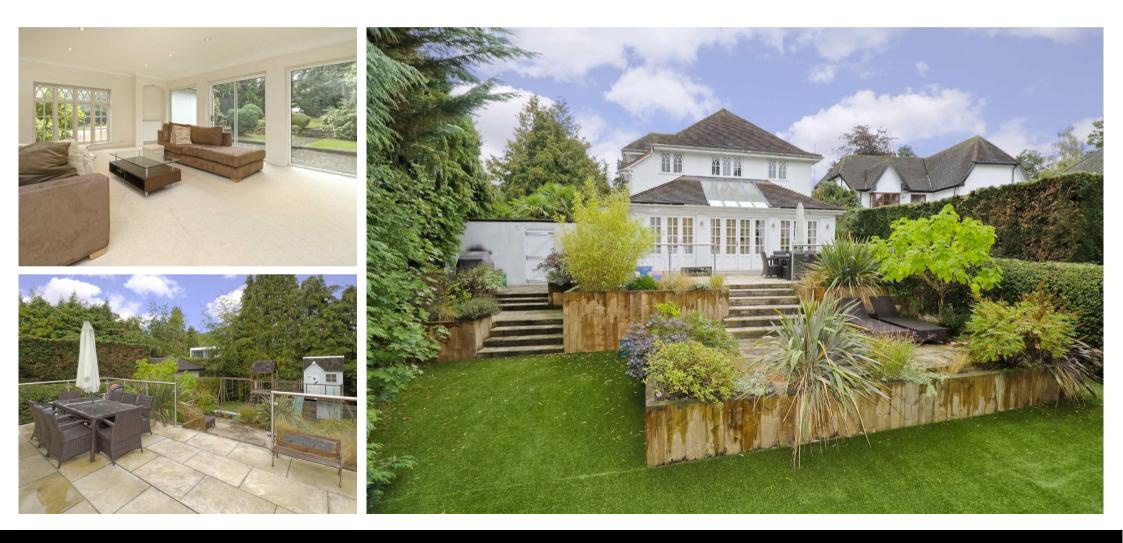

Standing on a corner plot of approx quarter of an acre with a carriage driveway providing off street parking and well stocked gardens, this spacious property also offers the opportunity to refurbish and extend (stpp).

The ground floor accommodation comprises 4 reception rooms and a kitchen/breakfast room. To the 1st floor there are 4 bedrooms, 3 bathrooms (2 en suite) plus a 22ft loft room to the 2nd floor.

Radlett and the surrounding area is renowned for excellent schools and transport links are all within easy reach including the M25, M1 and A1(M). The house is a short walk to Radlett village with its mainline Thameslink station offering a fast service into London St Pancras (approx. 27 mins). The area is surrounded by beautiful greenbelt countryside and offers a large choice of leisure activities.