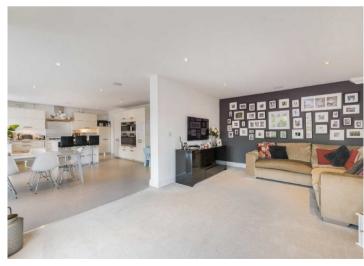

**ENTRANCE HALL** 

**GUEST CLOAKROOM** 

**RECEPTION ROOM** 

17'11 x 12'5 (5.46m x 3.78m)

KITCHEN/DINER

22' x 20'4 (6.71m x 6.20m)

**UTILITY ROOM** 

**FAMILY ROOM** 

13'1 x 9'9 (3.99m x 2.97m)

**STUDY** 

12'10 x 7'6 (3.9lm x 2.29m)

**GYM/BEDROOM** 

16'5 x 8'4 (5.00m x 2.54m)

**IST FLOOR:** 

**MASTER BEDROOM** 

22'10 x 12'3 (6.96m x 3.73m)