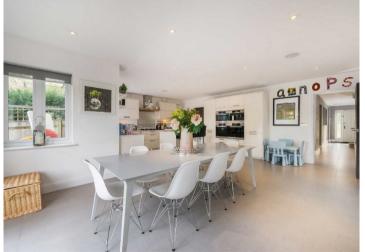

**ENTRANCE HALL** 

**GUEST CLOAKROOM** 

**RECEPTION ROOM** 

17'11 x 12'5 (5.46m x 3.78m)

KITCHEN/DINER

22' x 20'4 (6.71m x 6.20m)

**UTILITY ROOM** 

**FAMILY ROOM** 