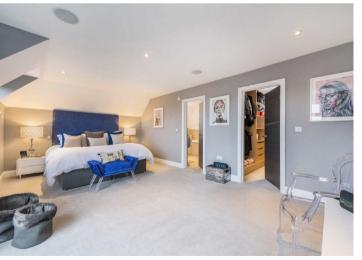

The accommodation includes Principal Bedroom suite with Dressing Room, large fitted Bathroom and Balcony, Five further Bedrooms, Four further Bathrooms (1 en-suite), stunning Kitchen/Family/Diner, Reception Room, Study, Gym, Utility Room and Guest Wc.

13'1 x 9'9 (3.99m x 2.97m)

**STUDY** 

12'10 x 7'6 (3.9lm x 2.29m)

**GYM/BEDROOM** 

16'5 x 8'4 (5.00m x 2.54m)

**IST FLOOR:** 

**MASTER BEDROOM** 

22'10 x 12'3 (6.96m x 3.73m)

**DRESSING ROOM** 

10'4 x 6'7 (3.15m x 2.01m)

**EN SUITE BATHROOM** 

**BEDROOM** 

18' x 15'10 (5.49m x 4.83m)

**EN SUITE BATHROOM** 

**BEDROOM** 

16' X 9'11 (4.88m X 3.02m)