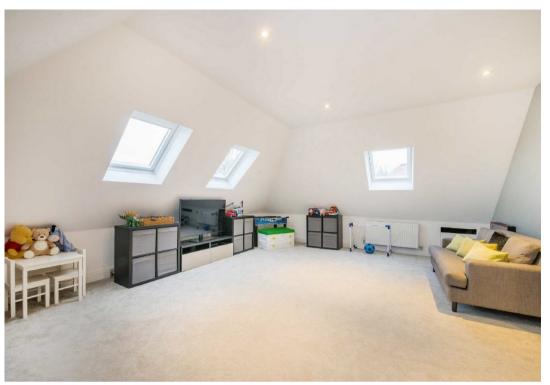

13'1 x 9'9 (3.99m x 2.97m)

**STUDY** 

12'10 x 7'6 (3.9lm x 2.29m)

**GYM/BEDROOM** 

16'5 x 8'4 (5.00m x 2.54m)

**IST FLOOR:** 

**MASTER BEDROOM** 

22'10 x 12'3 (6.96m x 3.73m)

**EN SUITE SHOWER ROOM** 

**BEDROOM** 

12'2 x 9'11 (3.71m x 3.02m)

**EN SUITE BATHROOM** 

2ND FLOOR:

**BEDROOM** 

18'8 x 13'5 (5.69m x 4.09m)

**BEDROOM** 

21'9 x 16'3 (6.63m x 4.95m)

SHOWER ROOM/WC

**EXTERIOR:** 

**GARAGE** 

17' x 8'10 (5.18m x 2.69m)

**REAR GARDEN** 

47'3 x 40'1 approx (14.40m x 12.22m approx)