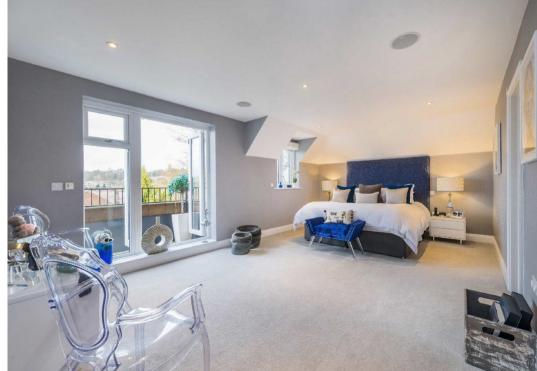

The accommodation includes Principal Bedroom suite with Dressing Room, large fitted Bathroom and Balcony, Five further Bedrooms, Four further Bathrooms (1 en-suite), stunning Kitchen/Family/Diner, Reception Room, Study, Gym, Utility Room and Guest Wc.

13'1 x 9'9 (3.99m x 2.97m)

**STUDY** 

12'10 x 7'6 (3.9lm x 2.29m)

**GYM/BEDROOM** 

16'5 x 8'4 (5.00m x 2.54m)

**IST FLOOR:** 

**MASTER BEDROOM** 

22'10 x 12'3 (6.96m x 3.73m)

**DRESSING ROOM** 

10'4 x 6'7 (3.15m x 2.01m)

**EN SUITE BATHROOM** 

**BEDROOM** 

18' x 15'10 (5.49m x 4.83m)

**EN SUITE BATHROOM** 

**BEDROOM** 

16' X 9'11 (4.88m X 3.02m)