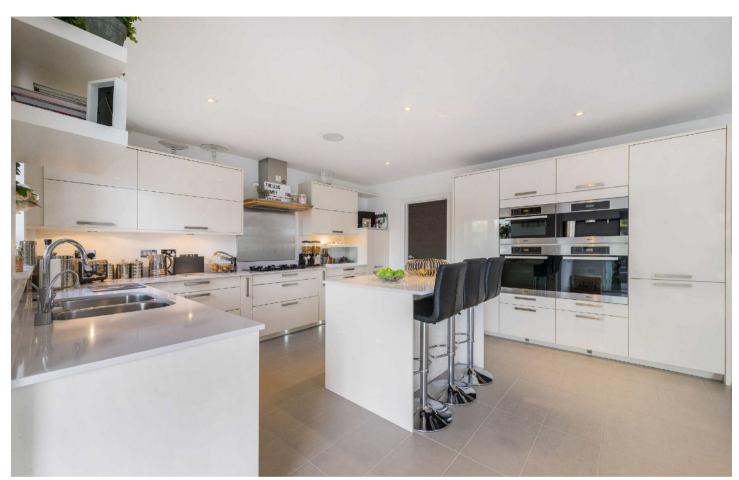

**ENTRANCE HALL** 

**GUEST CLOAKROOM** 

**RECEPTION ROOM** 

17'11 x 12'5 (5.46m x 3.78m)

KITCHEN/DINER

22' x 20'4 (6.71m x 6.20m)

**UTILITY ROOM** 

**FAMILY ROOM** 