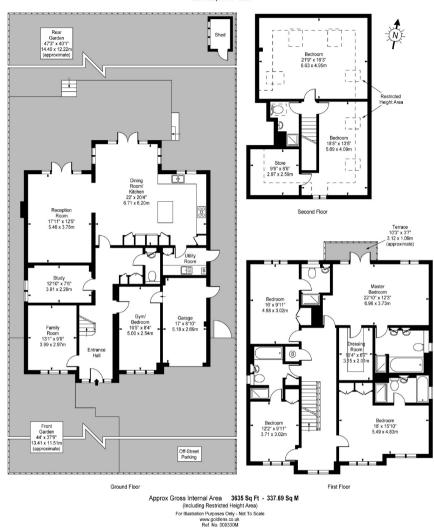

**ENTRANCE HALL** 

**GUEST CLOAKROOM** 

**RECEPTION ROOM** 

17'11 x 12'5 (5.46m x 3.78m)

KITCHEN/DINER

22' x 20'4 (6.71m x 6.20m)

**UTILITY ROOM** 

**FAMILY ROOM** 

13'1 x 9'9 (3.99m x 2.97m)

**STUDY** 

12'10 x 7'6 (3.9lm x 2.29m)

**GYM/BEDROOM** 

16'5 x 8'4 (5.00m x 2.54m)

**IST FLOOR:** 

**MASTER BEDROOM** 

22'10 x 12'3 (6.96m x 3.73m)

**DRESSING ROOM** 

10'4 x 6'7 (3.15m x 2.01m)

**EN SUITE BATHROOM** 

**BEDROOM** 

18' x 15'10 (5.49m x 4.83m)

**EN SUITE BATHROOM** 

**BEDROOM** 

16' X 9'11 (4.88m X 3.02m)

**EN SUITE SHOWER ROOM** 

**BEDROOM** 

12'2 x 9'11 (3.71m x 3.02m)

**EN SUITE BATHROOM** 

2ND FLOOR:

**BEDROOM** 

18'8 x 13'5 (5.69m x 4.09m)

**BEDROOM** 

21'9 x 16'3 (6.63m x 4.95m)

SHOWER ROOM/WC

**EXTERIOR:** 

**GARAGE** 

17' x 8'10 (5.18m x 2.69m)

**REAR GARDEN** 

47'3 x 40'1 approx (14.40m x 12.22m approx)