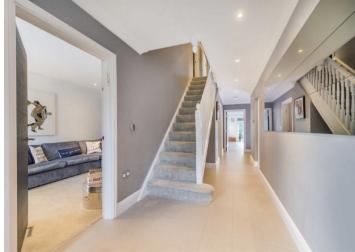

**ENTRANCE HALL** 

**GUEST CLOAKROOM** 

**RECEPTION ROOM** 

17'11 x 12'5 (5.46m x 3.78m)

KITCHEN/DINER

22' x 20'4 (6.71m x 6.20m)

**UTILITY ROOM** 

**FAMILY ROOM** 