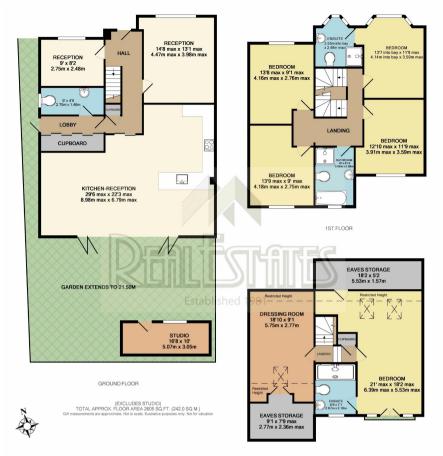

Chanctonbury Way, Woodside Park, N127AE £1,200,000

\* CHAIN FREE \* A COMPLETELY REFURBISHED and EXTENDED 5 bedroom 3 bathroom (2 en suite) family home situated at the end of a cul-de-sac in the heart of Woodside Park and boasting outstanding views over Green Belt.