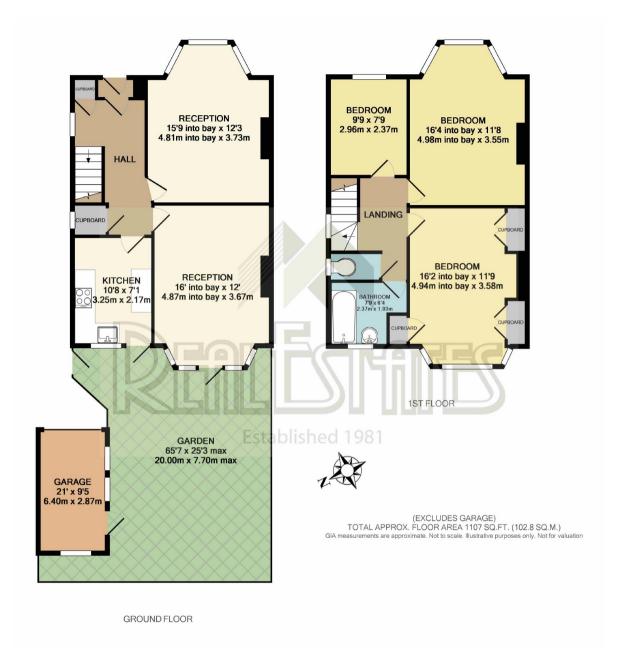

Conveniently situated close to West Finchley Northern Line tube station, local amenities and within primary school catchment area, this well maintained family home currently comprises separate lounge and dining room, kitchen, 3 bedrooms, bathroom and separate wc. It also has the benefit of a GARAGE and shared driveway. Requires modernisation.