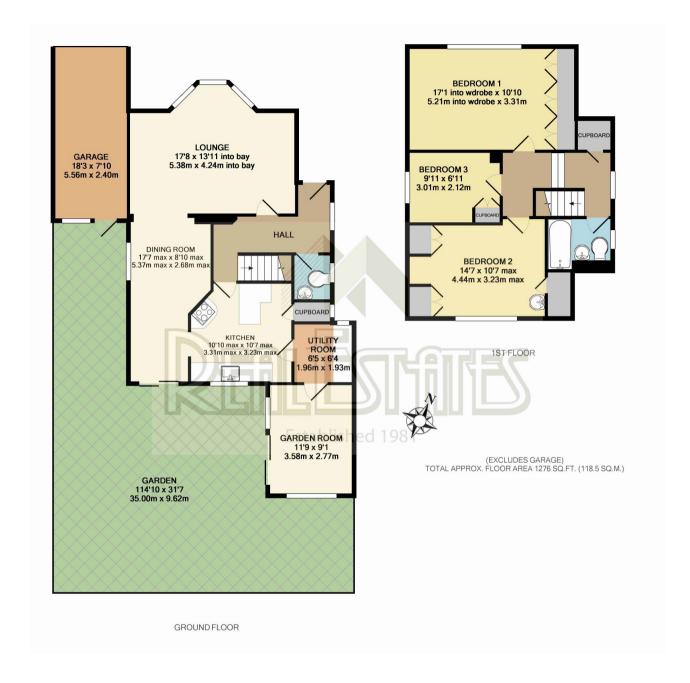

Real Estates are delighted to offer sale this 'cottage style 3 bedroom link-detached house in this sought after cul-de-sac, close to local schools, shops and transport facilities including Totteridge & Whetstone Northern Line tube station.

The property offers further scope to extend if required (stpp) and boasts a well maintained south facing garden measuring approx 114 ft.

Early viewing Highly recommended to avoid disappointment via the sellers sole agents on 020 8445 3132.