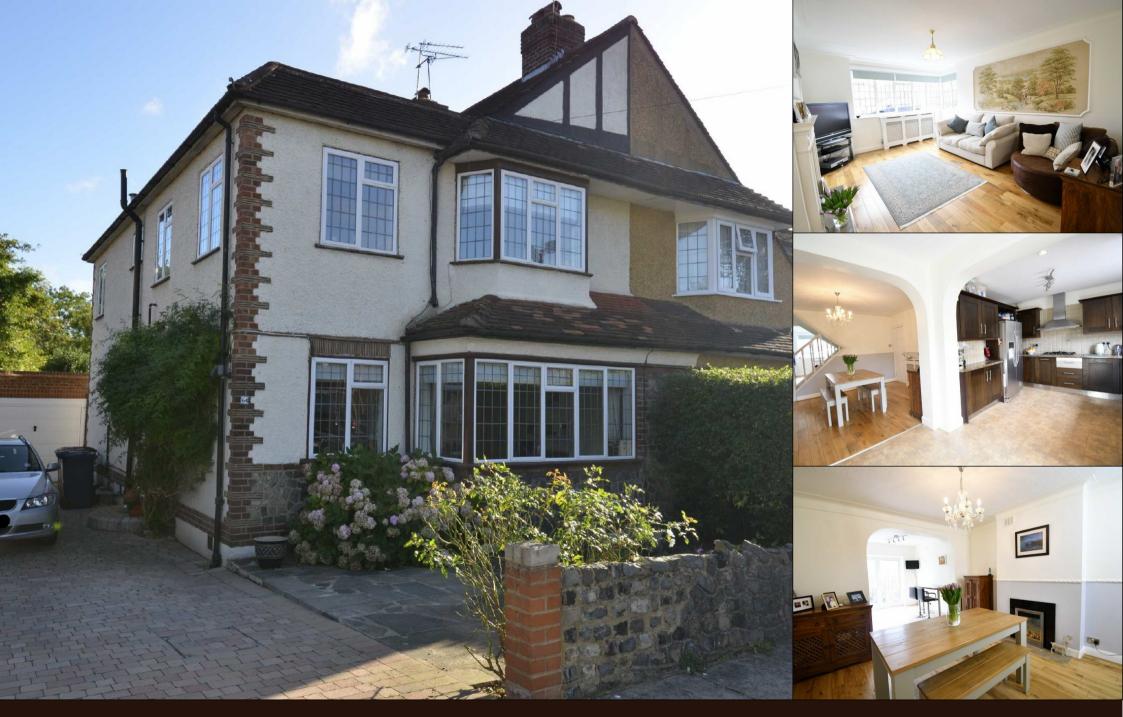

A 4 BEDROOM SEMI-DETACHED HOME located in this sought after cul-de-sac within a short walk to Totteridge Tennis Club and conveniently situated for Totteridge & Whetstone Northern Line tube station and local shops.

To the ground floor there is a fitted kitchen/breakfast room, bathroom, cloakroom, lounge, dining room and study. To the 1st floor there are 4 bedrooms, a Jack & Jill bathroom + separate wash room.

The mature rear garden which backs onto parkland, extends to approx 85' and there is a garage, plus off street parking to the front of the property.