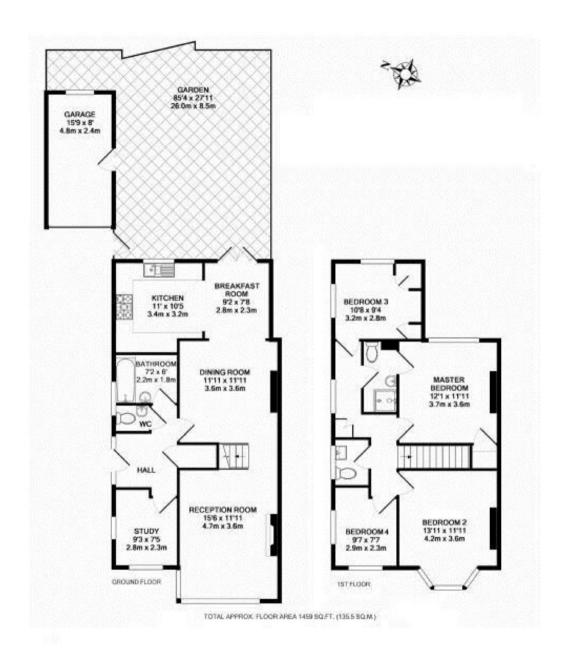

To the ground floor there is a fitted kitchen/breakfast room, bathroom, cloakroom, lounge, dining room and study. To the 1st floor there are 4 bedrooms, a Jack & Jill bathroom + separate wash room.

The mature rear garden which backs onto parkland, extends to approx 85' and there is a garage, plus off street parking to the front of the property.