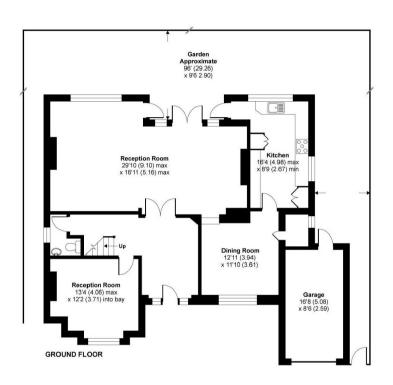

The ground floor boasts a grand entrance, a family reception room, fully equipped spacious kitchen, separate dining room, guest cloakroom and a further large reception room with direct access onto the garden. The first floor comprises master bedroom with en-suite and fitted wardrobes, 4 further bedrooms and a family bathroom. Externally benefiting from a quiet rear garden, garage and driveway for a number of cars.

## APPROX. GROSS INTERNAL FLOOR AREA 2453 SQ FT 227.8 SQ METRES (INCLUDES GARAGE)

Copyright nichecom.co.uk 2019

Totteridge office: 74 Totteridge Lane, Totteridge, London N20 8QG

e : totteridge@realestates-wsp.co.uk