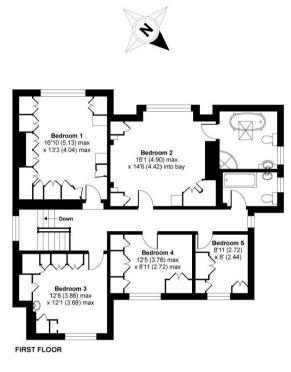

The ground floor boasts a grand entrance, a family reception room, fully equipped spacious kitchen, separate dining room, guest cloakroom and a further large reception room with direct access onto the garden. The first floor comprises master bedroom with en-suite and fitted wardrobes, 4 further bedrooms and a family bathroom. Externally benefiting from a quiet rear garden, garage and driveway for a number of cars.

## APPROX. GROSS INTERNAL FLOOR AREA 2453 SQ FT 227.8 SQ METRES (INCLUDES GARAGE)

Copyright nichecom.co.uk 2019

Totteridge office: 74 Totteridge Lane, Totteridge, London N20 8QG

e : totteridge@realestates-wsp.co.uk