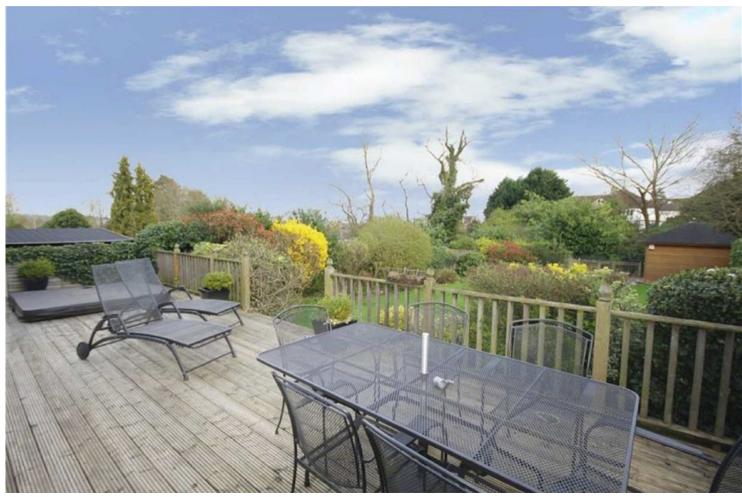

Lyonsdown Avenue, New Barnet, EN51DU £1,345,000

\*\* CHAIN FREE \*\* Boasting a mature, south-east facing garden of approx 100 ft, this superb period detached home has been refurbished to a very high standard and offers bright and spacious accommodation throughout.

Externally, there is also a home office/gym, double length garage, front garden and off street parking for several cars.

Planning permission has been granted for a part single, part 2 storey rear extension and a single side extension. In addition, a certificate of lawful use has been issued for an outbuilding at the end of the rear garden.

Garden 30.20 x 14.50m 99'1" x 47'7"

X

Totteridge office: 74 Totteridge Lane, Totteridge, London N20 8QG e : totteridge@realestates-wsp.co.uk

+ : 020 8445 3132

020 8445 4492

w : www.realestates-wsp.co.uk