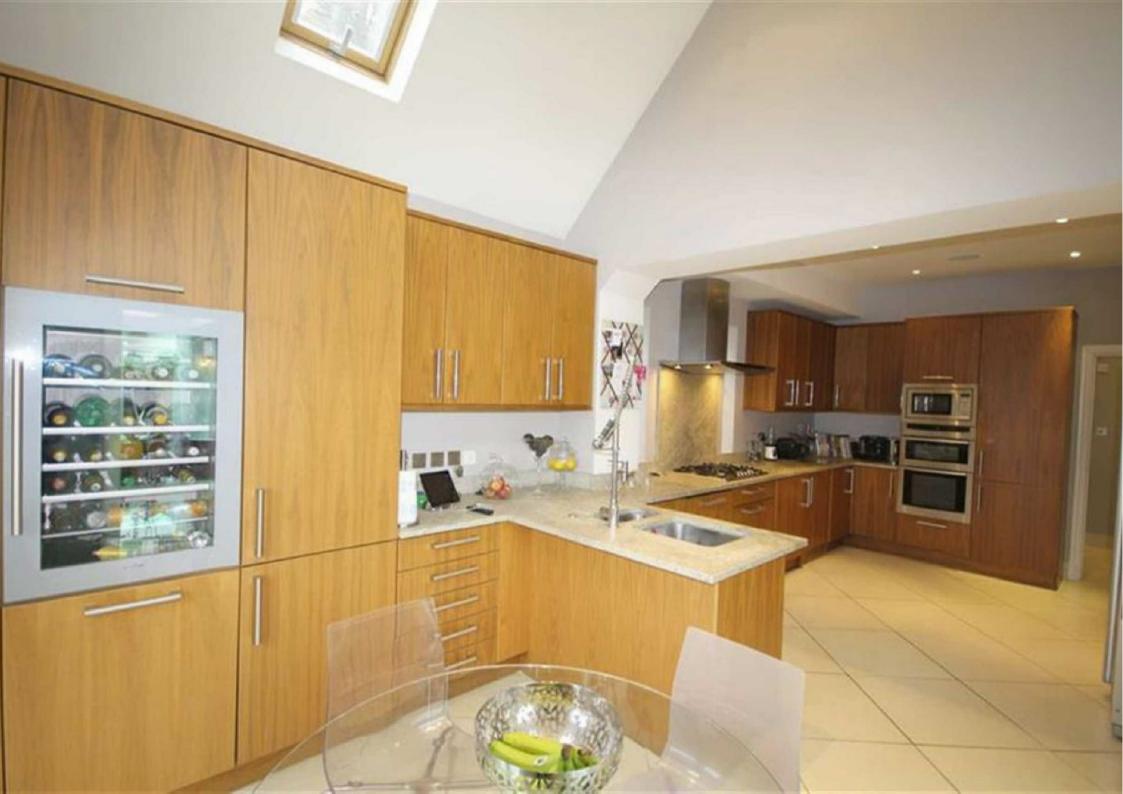

Situated on a sought after residential road, the property comprises double length living/dining room, modern kitchen/breakfast room with integrated appliances and vaulted ceiling, guest cloakroom, tv room, master bedroom with spacious en suite bathroom, 2nd floor bedroom with en suite shower and spectacular views, 2 further bedrooms and a family bathroom.