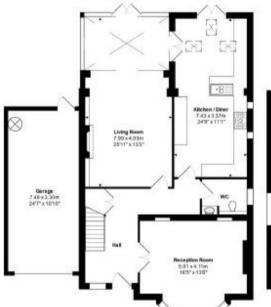

Situated on a sought after residential road, the property comprises double length living/dining room, modern kitchen/breakfast room with integrated appliances and vaulted ceiling, guest cloakroom, tv room, master bedroom with spacious en suite bathroom, 2nd floor bedroom with en suite shower and spectacular views, 2 further bedrooms and a family bathroom.

Externally, there is also a home office/gym, double length garage, front garden and off street parking for several cars.

Planning permission has been granted for a part single, part 2 storey rear extension and a single side extension. In addition, a certificate of lawful use has been issued for an outbuilding at the end of the rear garden.