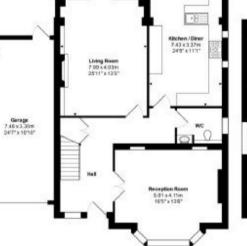

Situated on a sought after residential road, the property comprises double length living/dining room, modern kitchen/breakfast room with integrated appliances and vaulted ceiling, guest cloakroom, tv room, master bedroom with spacious en suite bathroom, 2nd floor bedroom with en suite shower and spectacular views, 2 further bedrooms and a family bathroom.

Externally, there is also a home office/gym, double length garage, front garden and off street parking for several cars.

Planning permission has been granted for a part single, part 2 storey rear extension and a single side extension. In addition, a certificate of lawful use has been issued for an outbuilding at the end of the rear garden.