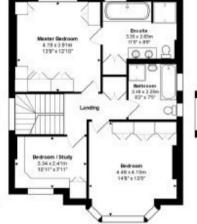

Situated on a sought after residential road, the property comprises double length living/dining room, modern kitchen/breakfast room with integrated appliances and vaulted ceiling, guest cloakroom, tv room, master bedroom with spacious en suite bathroom, 2nd floor bedroom with en suite shower and spectacular views, 2 further bedrooms and a family bathroom.