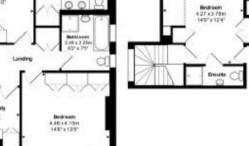

Situated on a sought after residential road, the property comprises double length living/dining room, modern kitchen/breakfast room with integrated appliances and vaulted ceiling, guest cloakroom, tv room, master bedroom with spacious en suite bathroom, 2nd floor bedroom with en suite shower and spectacular views, 2 further bedrooms and a family bathroom.