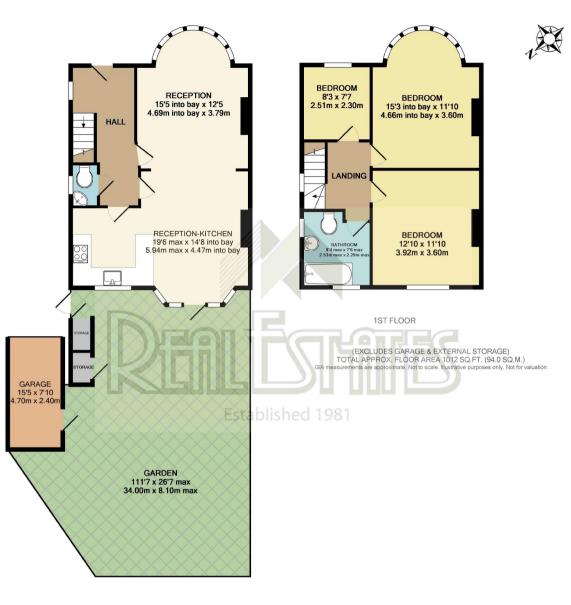

Walmington Fold, Woodside Park, N127LJ £775,000



An opportunity to acquire this well presented CHAIN FREE 3 bedroom semi-detached family home situated in the cul-de-sac end of Walmington Fold.

The accommodation comprises open plan kitchen, dining room and lounge, guest wc 3 bedrooms, bathroom/wc, well maintained front and rear gardens, garage and shared drive.

The property is ideally located for West Finchley Northern Line tube station, local shops, parkland and within the catchment area for schools.

Potential to extend to create a bespoke family home (stpp).



Energy Efficiency Rating

Environmental Impact (CO<sub>2</sub>) Rating

Uvy strays afford - beer function casts

Potential

Vvy strays afford - beer function casts

Potential

Potential
Potential
Potential
Potential
Potential
Potential
Potential
Potential
Potential
Potential
Potential
Potential
Potential
Potential
Potential
Potential
Potential
Potential
Potential
Potential
Potenti

GROUND FLOOR

## Woodside Park office: 14/14a Sussex Ring, Woodside Park, London N12 7HX

- e : info@realestates-wsp.co.uk
- t : 020 8445 6387
- f : 020 8445 4492
- w : www.realestates-wsp.co.uk