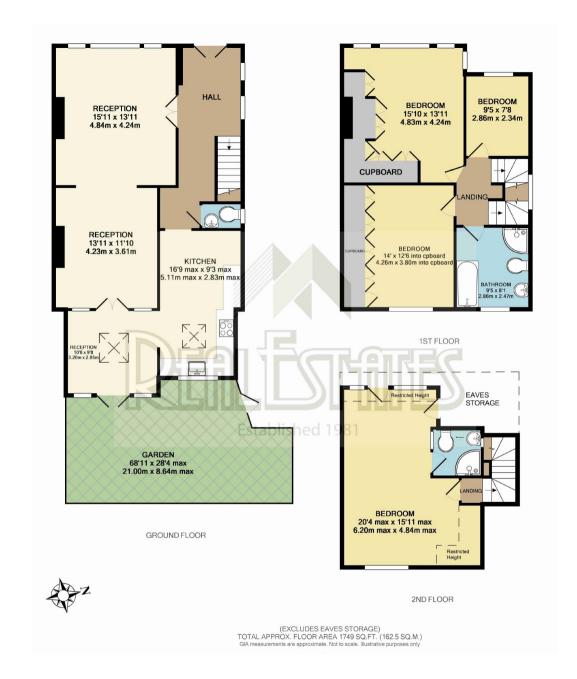

\* MASTER BEDROOM & ENSUITE SHOWER/WC \* 3
FURTHER BEDROOMS \* MODERN FAMILY BATHROOM \*
KITCHEN/BREAKFAST ROOM \* LOUNGE \* DINING
ROOM \* FAMILY ROOM \* GUEST CLOAKROOM \*
DOUBLE GLAZED LEADED LIGHT & FEATURE STAINED
GLASS WINDOWS \* DOUBLE WIDTH SHARED DRIVEWAY
\* APPROX 68 FT LANDSCAPED GARDEN \* BEAUTIFUL
CONDITION THROUGHOUT \*