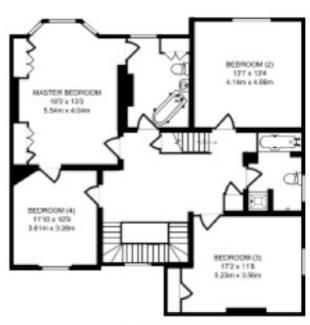

**UTILITY ROOM** 

**1ST FLOOR:** 

MASTER BEDROOM 18'2 x 13'3 (5.54m x 4.04m) Access to Bedroom 4.

EN SUITE BATHROOM

BEDROOM TWO 13'7 x 13'4 (4.14m x 4.06m)

BEDROOM THREE 17'2 x 11'8 (5.23m x 3.56m)

BEDROOM FOUR 11'10 x 10'9 (3.61m x 3.28m) Also accessed from Bedroom One.