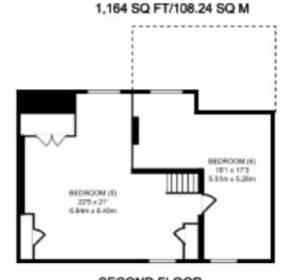

**FAMILY BATHROOM** 

2ND FLOOR:

**BEDROOM FIVE 22'5 x 21' (6.83m x 6.40m)** Access to:

BEDROOM SIX 18'1 x 17'3 (5.51m x 5.26m)

**EXTERIOR:** 

REAR GARDEN extends to 58'2 (extends to 17.73m)

GROUND FLOOR 1,507 SQ FT/140.06 SQ M

FIRST FLOOR

SECOND FLOOR

641 SQ FT/59.58 SQ M