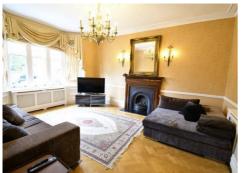

### \* AVAILABLE END JULY \* FURNISHED/UNFURNISHED \*

ENTRANCE HALL

GUEST CLOAKROOM

RECEPTION 17'11 x 13'7 (5.46m x 4.14m)

RECEPTION 18'1 x 13'2 (5.51m x 4.01m)

STUDY 11'9 x 10'10 (3.58m x 3.30m)

KITCHEN/DINER 28'9 x 17'9 (8.76m x 5.41m)