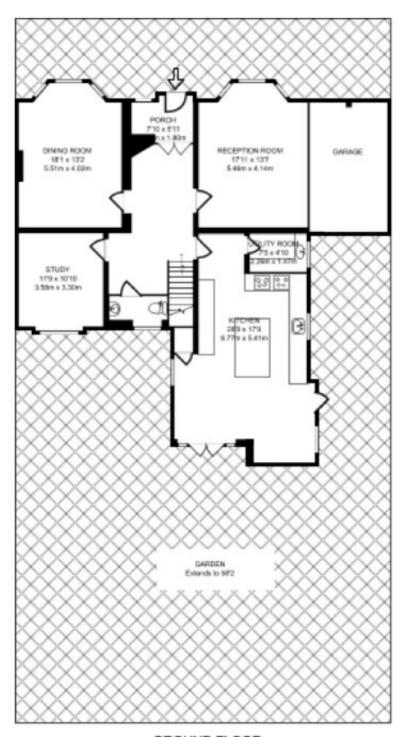

### \* AVAILABLE END JULY \* FURNISHED/UNFURNISHED \*

ENTRANCE HALL

GUEST CLOAKROOM

RECEPTION 17'11 x 13'7 (5.46m x 4.14m)

RECEPTION 18'1 x 13'2 (5.51m x 4.01m)

STUDY 11'9 x 10'10 (3.58m x 3.30m)

KITCHEN/DINER 28'9 x 17'9 (8.76m x 5.41m)

GROUND FLOOR 1,507 SQ FT/140.06 SQ M

FIRST FLOOR

SECOND FLOOR

641 SQ FT/59.58 SQ M