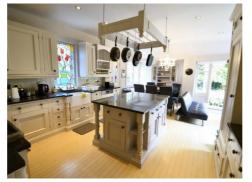

### \* AVAILABLE END JULY \* FURNISHED/UNFURNISHED \*

ENTRANCE HALL

GUEST CLOAKROOM

RECEPTION 17'11 x 13'7 (5.46m x 4.14m)

RECEPTION 18'1 x 13'2 (5.51m x 4.01m)

STUDY 11'9 x 10'10 (3.58m x 3.30m)

KITCHEN/DINER 28'9 x 17'9 (8.76m x 5.41m)