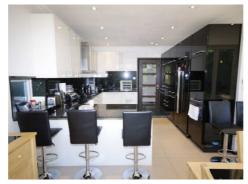

# Tillingham Way, Woodside Park

A substantial 5 bedroom, 4 bathroom (3 en suite) detached home in this sought after location, within easy access of shopping and transport facilities. Some of the many features include:

\* BURGLAR ALARM SYSTEM \* UNDERFLOOR HEATING WITH INDIVIDUAL ROOM STAT CONTROL \* WATER SOFTENER \* NuHEATH LARGE CAPACITY HOT WATER STORAGE CYLINDER \* FITTED ACCUMULATOR TO EQUALISE PRESSURE IN ALL SHOWERS \* FITTED KITCHEN WITH SMEG & SIEMENS APPLIANCES \* LANDSCAPED REAR GARDEN \* OFF STREET PARKING FOR APPROX 5 CARS \* AVAILABLE FURNISHED/UNFURNISHED AUGUST 2019 \*